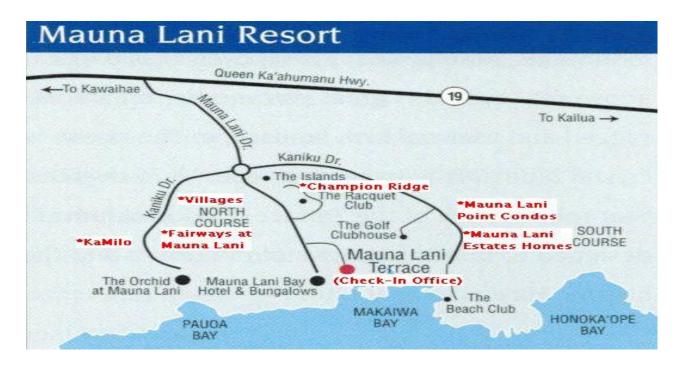

#### Directions from Kona International Airport, Big Island of Hawaii:

Upon arrival to the Kona International Airport, please call 885-4944 to let the staff know of your arrival. Exit the airport and turn left (north) onto Queen Kaahumanu Highway (Highway 19). Drive for approximately 19.5 miles and turn left into the Mauna Lani Resort. At the traffic round a bout, take the second exit towards the Mauna Lani Bay Hotel and Bungalows. The entrance to the Mauna Lani Terrace will be your second left. Our check-in office is located to the left of the entrance gate (gate entry NOT required) and you can park in any of the three stalls.

## Directions from the Mauna Lani Terrace to Champion Ridge #17:

As you exit the Mauna Lani Terrace, turn right on Mauna Lani Drive. Proceed to the round a bout and take the first exit to the right on to South Kaniku Drive. The entrance to Champion Ridge will be your first right on to Pukaua. Once you have accessed the gate, turn left on West Pukaua Place. Champion Ridge #17 is the second house on the right (refer to your map for your exact home location).