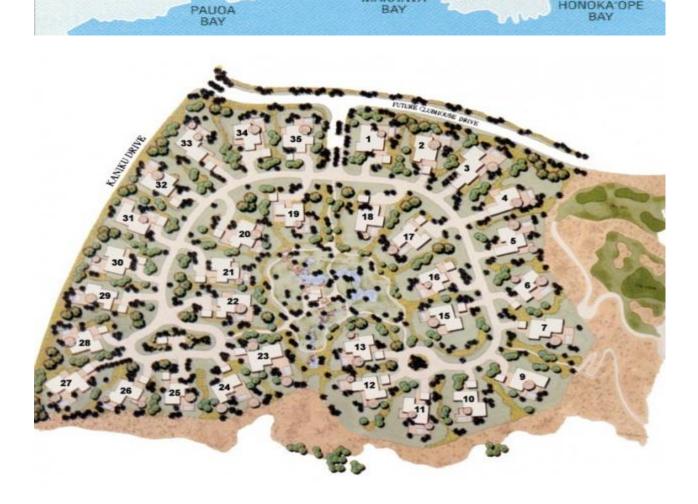

## **Directions from the Mauna Lani Terrace to Champion Ridge #17:**

As you exit the Mauna Lani Terrace, turn right on Mauna Lani Drive. Proceed to the round a bout and take the first exit to the right on to South Kaniku Drive. The entrance to Champion Ridge will be your first right on to Pukaua. Once you have accessed the gate, turn left on West Pukaua Place. Champion Ridge #17 is the second house on the right (refer to your map for your exact home location).