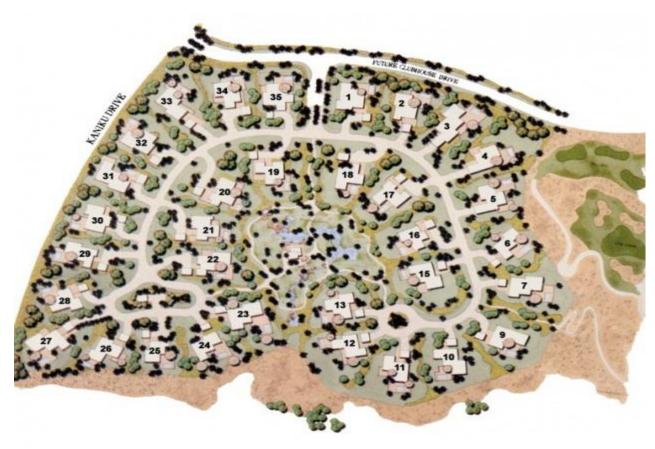

# **Directions from the Mauna Lani Terrace to Champion Ridge #24:**

As you exit the Mauna Lani Terrace, turn right on Mauna Lani Drive. Proceed to the round a bout and take the first exit to the right on to South Kaniku Drive. The entrance to Champion Ridge will be your first right on to Pukaua. Once you have accessed the gate, turn right on East Pukaua Place. Champion Ridge #24 is the sixth house on the left (refer to your map for your exact home location).