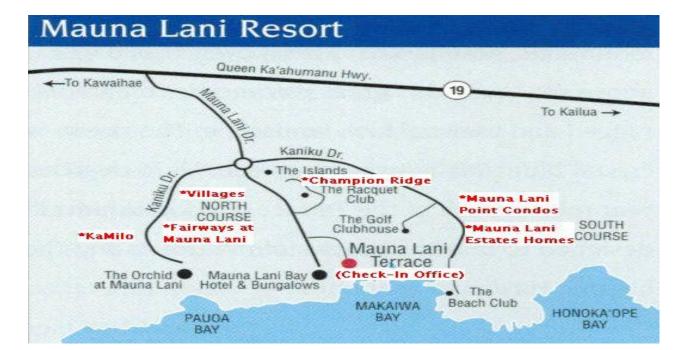

# **Directions from Kona International Airport, Big Island of Hawaii:**

Upon arrival to the Kona International Airport, please call 885-4944 to let the staff know of your arrival. Exit the airport and turn left (north) onto Queen Kaahumanu Highway (Highway 19). Drive for approximately 19.5 miles and turn left into the Mauna Lani Resort. At the traffic round a bout, take the second exit towards the Mauna Lani Bay Hotel and Bungalows. The entrance to the Mauna Lani Terrace will be your second left. Our check-in office is located to the left of the entrance gate (gate entry NOT required) and you can park in any of the three stalls.

# **Directions from the Mauna Lani Terrace to Champion Ridge #24:**

As you exit the Mauna Lani Terrace, turn right on Mauna Lani Drive. Proceed to the round a bout and take the first exit to the right on to South Kaniku Drive. The entrance to Champion Ridge will be your first right on to Pukaua. Once you have accessed the gate, turn right on East Pukaua Place. Champion Ridge #24 is the sixth house on the left (refer to your map for your exact home location).