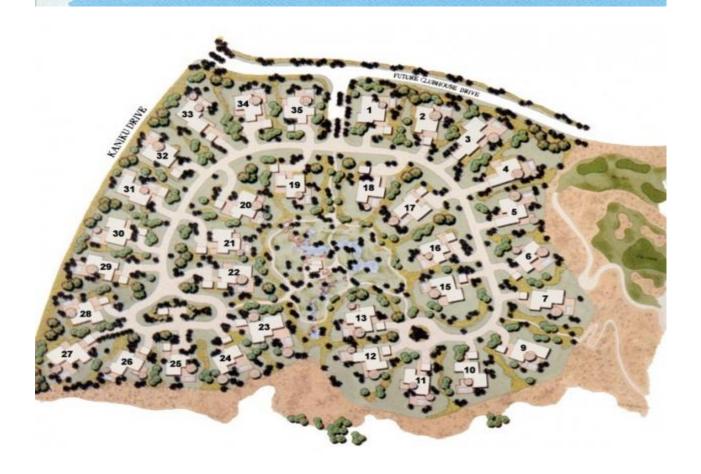

### **Directions from the Mauna Lani Terrace to Champion Ridge #24:**

As you exit the Mauna Lani Terrace, turn right on Mauna Lani Drive. Proceed to the round a bout and take the first exit to the right on to South Kaniku Drive. The entrance to Champion Ridge will be your first right on to Pukaua. Once you have accessed the gate, turn right on East Pukaua Place. Champion Ridge #24 is the sixth house on the left (refer to your map for your exact home location).