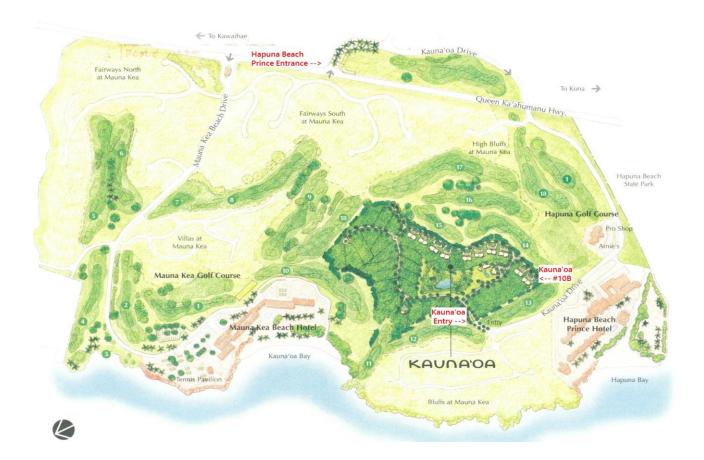

# Directions from the Mauna Lani Terrace to Kauna'oa at at Mauna Kea:

As you exit the Mauna Lani Terrace, turn right onto Mauna Lani Drive. Proceed to the round a bout and take the second exit on your right (heading back toward Queen Kaahumanu Highway). Once you've reached the highway, turn left and continue for approximately 8 miles. Turn right at the Hapuna Beach Prince Hotel entrance and continue on Kauna'oa Drive passing the Hapuna Beach Prince Hotel on your left. At the end of Kauna'oa Drive continue over the wooden bridge and stop at the rock monument that houses the keypad for entry. After the security gate, take the first right onto Kauna'oa I'ki Road, then at the top of the road turn right onto Kauna'oa Li'i Place. Kauna'oa unit 10B will be the fourth driveway on your right at 62-3512 Kauna'oa Li'i Place.