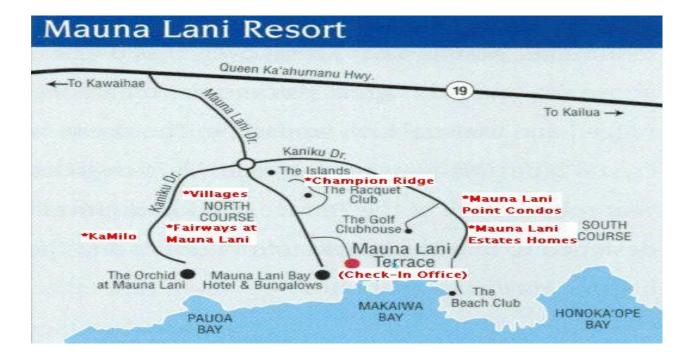

### Directions from Kona International Airport, Big Island of Hawaii:

Upon arrival to the Kona International Airport, please call 885-4944 to let the staff know of your arrival. Exit the airport and turn left (north) onto Queen Kaahumanu Highway (Highway 19). Drive for approximately 19.5 miles and turn left into the Mauna Lani Resort. At the traffic round a bout, take the second exit towards the Mauna Lani Bay Hotel and Bungalows. The entrance to the Mauna Lani Terrace will be your second left. Our check-in office is located to the left of the entrance gate (gate entry NOT required) and you can park in any of the three stalls.

Please come to the Mauna Lani Terrace office the following morning to complete your registration process with South Kohala Management.