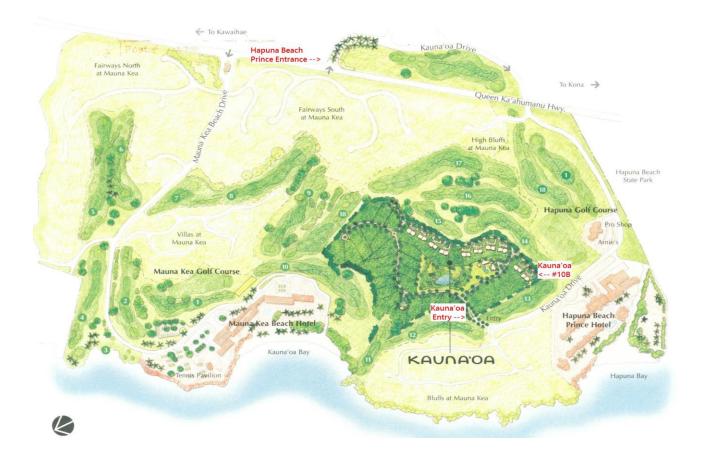

### Directions from the Mauna Lani Terrace to Kauna'oa at at Mauna Kea:

As you exit the Mauna Lani Terrace, turn right onto Mauna Lani Drive. Proceed to the round a bout and take the second exit on your right (heading back toward Queen Kaahumanu Highway). Once you've reached the highway, turn left and continue for approximately 8 miles. Turn right at the Hapuna Beach Prince Hotel entrance and continue on Kauna'oa Drive passing the Hapuna Beach Prince Hotel on your left. At the end of Kauna'oa Drive continue over the wooden bridge and stop at the rock monument that houses the keypad for entry. After the security gate, take the first right onto Kauna'oa I'ki Road, then at the top of the road turn right onto Kauna'oa Li'i Place. Kauna'oa unit 10B will be the fourth driveway on your right at 62-3512 Kauna'oa Li'i Place.