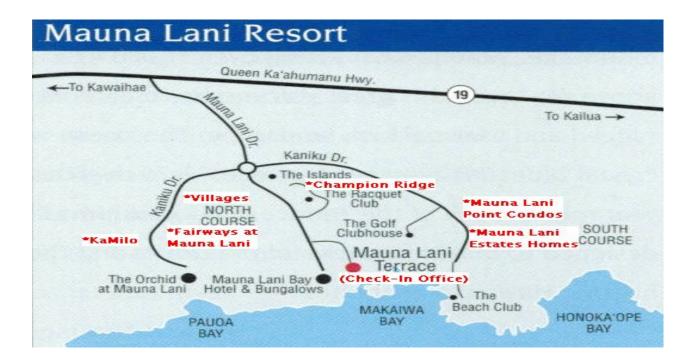

### Directions from Kona International Airport, Big Island of Hawaii:

Upon arrival to the Kona International Airport, please call 885-4944 to let the staff know of your arrival. Exit the airport and turn left (north) onto Queen Kaahumanu Highway (Highway 19). Drive for approximately 19.5 miles and turn left into the Mauna Lani Resort. At the traffic round a bout, take the second exit towards the Mauna Lani Bay Hotel and Bungalows. The entrance to the Mauna Lani Terrace will be your second left. Our check-in office is located to the left of the entrance gate (gate entry NOT required) and you can park in any of the three stalls.

### Check-in time is 3:00 pm:

If you are checking in between 3:00 - 5:00 p.m. a front office staff member will be available to personally check you in. Early check-in and late check-out can be requested within 24 hours prior to arrival or departure and may be granted for a fee. Please call the Mauna Lani Terrace office at 808-885-4944 the day before you arrive if you would like to request an early check-in and the day before departure if you would like to request a late check-out.

### After hours check in instructions:

Please follow the same check-in procedures as you would during normal business hours and proceed to the Mauna Lani Terrace office. An "After Hours Check-In" box is located to the right of the entrance door of our check-in office. Please call 885-4944 from the house phone located in the box and give the answering service your name and that you are calling to check-in. They will give you the combination to open the lock box (right below the phone). A packet with your name on it will be in the lock box and it will contain all the information you will need to access your property. Please be aware that there are not street lights in all areas of the resort and some properties are not easily visible at night. Make sure that you read everything in your packet carefully as we have provided detailed instructions to help you locate your property with ease.