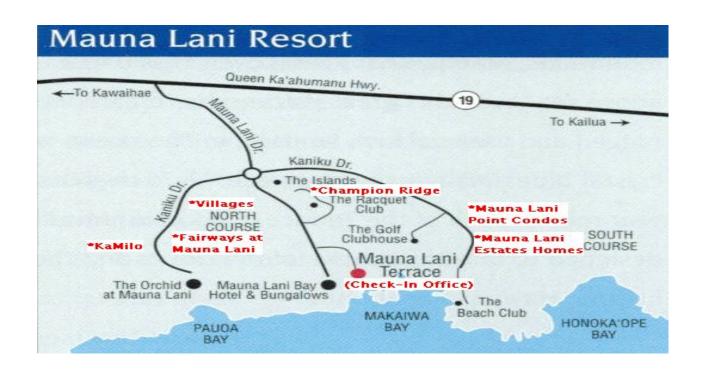

## **Directions from Kona International Airport, Big Island of Hawaii:**

Upon arrival to the Kona International Airport, please call 885-4944 to let the staff know of your arrival. Exit the airport and turn left (north) onto Queen Kaahumanu Highway (Highway 19). Drive for approximately 19.5 miles and turn left into the Mauna Lani Resort. At the traffic round a bout, take the second exit towards the Mauna Lani Bay Hotel and Bungalows. The entrance to the Mauna Lani Terrace will be your second left. Our check-in office is located to the left of the entrance gate (gate entry NOT required) and you can park in any of the three stalls.

### Directions from the Mauna Lani Terrace to Kipuka Lani at Mauna Lani Estates #19:

As you exit the Mauna Lani Terrace, turn right on Mauna Lani Drive. Proceed to the round a bout and take the first exit to the right on to South Kaniku Drive. This home is located on your left at 68-1285 South Kaniku Drive (shortly after the entrance to the Mauna Lani Point Condominiums). Refer to your map for your exact home location.