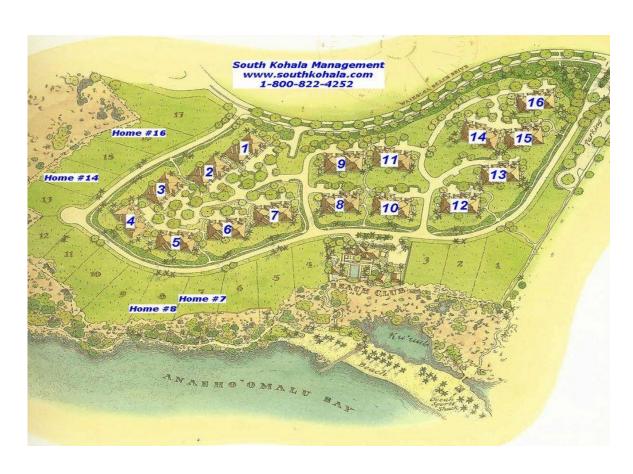

### **Directions from the Vista Waikoloa to Kolea:**

As you exit the Vista Waikoloa, turn left on Keana Place. When you get to the intersection, turn left onto Waikoloa Beach Drive. Continue for approximately 2/10 of a mile and turn right into the main entrance to Kolea (just before the Marriott). Once you have accessed the gate, proceed to your unit (please refer to your Kolea map for your exact location). Condominiums are located on the right and private homes are to the left. All building numbers are indicated by a small sign before each building's entrance.

(A map of the check-in office & your property is located on the back of this page)