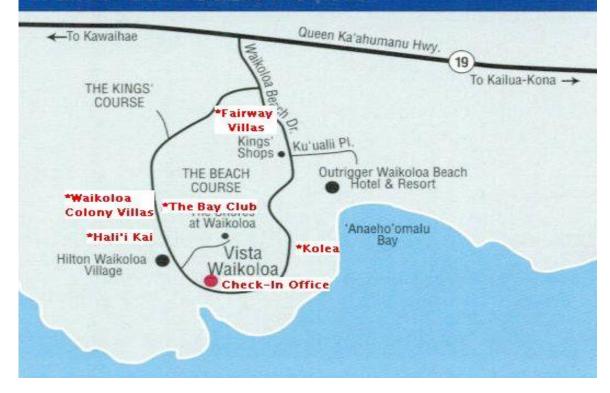

## **Directions from Kona International Airport, Big Island of Hawaii:**

From the Kona International Airport, turn left (north) onto Queen Kaahumanu Highway (Highway 19). Drive for about 17.5 miles and at the traffic light turn left onto Waikoloa Beach Drive (Waikoloa Resort entrance). Continue for approximately another mile through the resort, passing the shopping centers and the Marriott (the Marriott hotel is located at the 4th stop sign). At the **5th stop sign** (Keana Place) make a right. The Vista Waikoloa is the first gated property on your right-hand side. The gate code is: #8669. Proceed straight ahead and the office is the first building on your left. You can park in any visitor stall.

### **Directions from the Vista Waikoloa to Kolea:**

As you exit the Vista Waikoloa, turn left on Keana Place. When you get to the intersection, turn left onto Waikoloa Beach Drive. Continue for approximately 2/10 of a mile and turn right into the main entrance to Kolea (just before the Marriott). Once you have accessed the gate, proceed to your unit (please refer to your Kolea map for your exact location). Condominiums are located on the right and private homes are to the left. All building numbers are indicated by a small sign before each building's entrance.

(A map of the check-in office & your property is located on the back of this page)

# Waikoloa Beach Resort