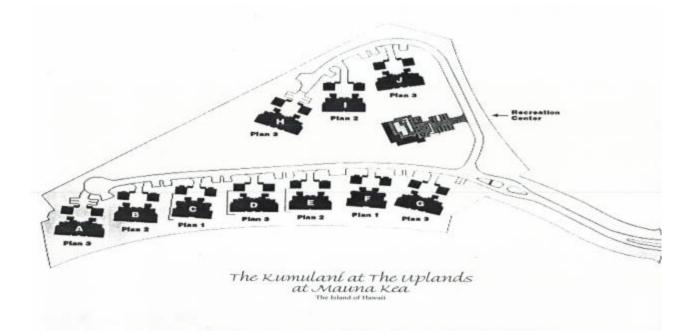

## Directions from the Mauna Lani Terrace to Kumulani at Mauna Kea:

As you exit the Mauna Lani Terrace, turn right onto Mauna Lani Drive. Proceed to the round a bout and take the second exit on your right (heading back toward Queen Kaahumanu Highway). Once you've reached the highway, turn left and continue for approximately 8 miles. Turn right at the Hapuna Beach Prince Hotel entrance and proceed to the security gate and give them your name. After the security gate, take the second left on to Amaui Drive. The entry gate for Kumulani will be your second left at Lolii Way. Once you have accessed the gate, please refer to your Kumulani map for your exact unit location.

## (A map of the check-in office & your property is located on the back of this page)