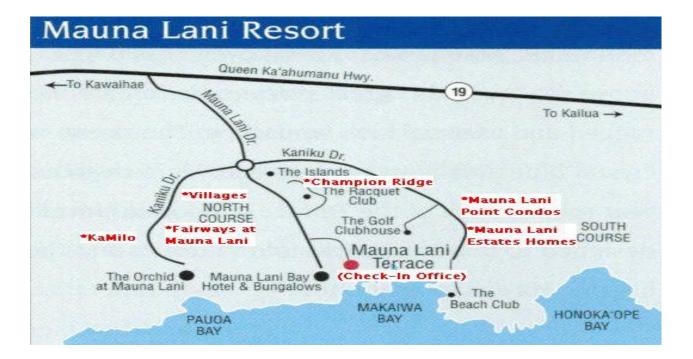

### Directions from Kona International Airport, Big Island of Hawaii:

Upon arrival to the Kona International Airport, please call 885-4944 to let the staff know of your arrival. Exit the airport and turn left (north) onto Queen Kaahumanu Highway (Highway 19). Drive for approximately 19.5 miles and turn left into the Mauna Lani Resort. At the traffic round a bout, take the second exit towards the Mauna Lani Bay Hotel and Bungalows. The entrance to the Mauna Lani Terrace will be your second left. Our check-in office is located to the left of the entrance gate (gate entry NOT required) and you can park in any of the three stalls.

## Directions from the Mauna Lani Terrace to Kumulani at Mauna Kea:

As you exit the Mauna Lani Terrace, turn right onto Mauna Lani Drive. Proceed to the round a bout and take the second exit on your right (heading back toward Queen Kaahumanu Highway). Once you've reached the highway, turn left and continue for approximately 8 miles. Turn right at the Hapuna Beach Prince Hotel entrance and proceed to the security gate and give them your name. After the security gate, take the second left on to Amaui Drive. The entry gate for Kumulani will be your second left at Lolii Way. Once you have accessed the gate, please refer to your Kumulani map for your exact unit location.