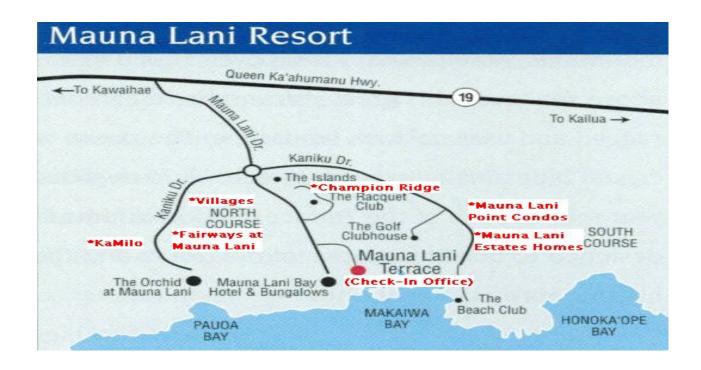

# **Directions from Kona International Airport, Big Island of Hawaii:**

Upon arrival to the Kona International Airport, please call 885-4944 to let the staff know of your arrival. Exit the airport and turn left (north) onto Queen Kaahumanu Highway (Highway 19). Drive for approximately 19.5 miles and turn left into the Mauna Lani Resort. At the traffic round a bout, take the second exit towards the Mauna Lani Bay Hotel and Bungalows. The entrance to the Mauna Lani Terrace will be your second left. Our check-in office is located to the left of the entrance gate (gate entry NOT required) and you can park in any of the three stalls.

# **Directions from the Mauna Lani Terrace to Kumulani at Mauna Kea:**

As you exit the Mauna Lani Terrace, turn right onto Mauna Lani Drive. Proceed to the round a bout and take the second exit on your right (heading back toward Queen Kaahumanu Highway). Once you've reached the highway, turn left and continue for approximately 8 miles. Turn right at the Hapuna Beach Prince Hotel entrance and proceed to the security gate and give them your name. After the security gate, take the second left on to Amaui Drive. The entry gate for Kumulani will be your second left at Lolii Way. Once you have accessed the gate, please refer to your Kumulani map for your exact unit location.