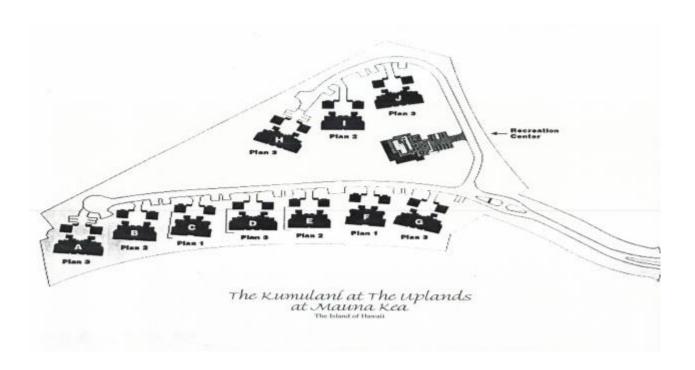

# **Directions from the Mauna Lani Terrace to Kumulani at Mauna Kea:**

As you exit the Mauna Lani Terrace, turn right onto Mauna Lani Drive. Proceed to the round a bout and take the second exit on your right (heading back toward Queen Kaahumanu Highway). Once you've reached the highway, turn left and continue for approximately 8 miles. Turn right at the Hapuna Beach Prince Hotel entrance and proceed to the security gate and give them your name. After the security gate, take the second left on to Amaui Drive. The entry gate for Kumulani will be your second left at Lolii Way. Once you have accessed the gate, please refer to your Kumulani map for your exact unit location.