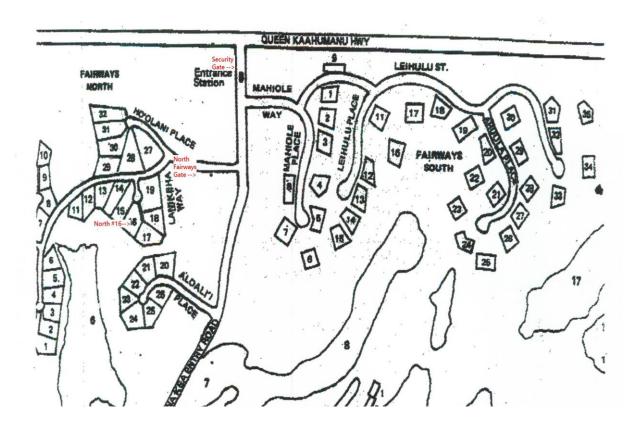

## Directions from the Mauna Lani Terrace to Mauna Kea North Fairways #16 at Mauna Kea:

As you exit the Mauna Lani Terrace, turn right onto Mauna Lani Drive. Proceed to the round a bout and take the second exit on your right (heading back toward Queen Kaahumanu Highway). Once you've reached the highway, turn left and continue for approximately 8 miles. Turn left at the Mauna Kea Hotel entrance and proceed to the security gate and give them your name. After the security gate, take the first right onto Ho'olani Place. At the gate, enter the gate code provided in your check-in packet. Once you've accessed the gate, take the first left on Lanikeha Place and then the first left on Lanikeha Way. This home will be at the end of the cul-de-sac and will have a "Number 16" sign out front (please refer to your Mauna Kea map for your exact unit location).