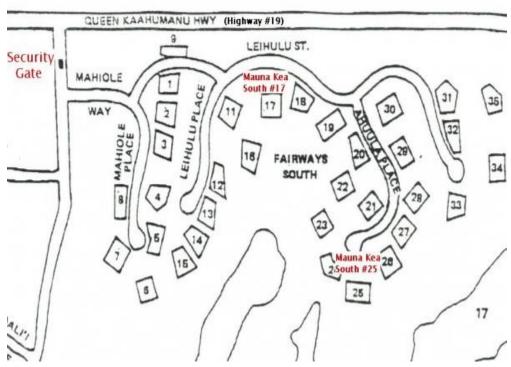

## Directions from the Mauna Lani Terrace to Mauna Kea South Fairways #17 at Mauna Kea:

As you exit the Mauna Lani Terrace, turn right onto Mauna Lani Drive. Proceed to the round a bout and take the second exit on your right (heading back toward Queen Kaahumanu Highway). Once you've reached the highway, turn left and continue for approximately 8 miles. Turn left at the Mauna Kea Hotel entrance and proceed to the security gate and give them your name. After the security gate, take the first left (entrance to South Fairways) on to Mahiole Way. At the first stop sign, turn left on to Leihulu Street. The entrance for this home will be the second driveway on your right and it will have a "Number 17" sign out front. Continue down the grass driveway to the carport for parking (please refer to your Mauna Kea map for your exact unit location).