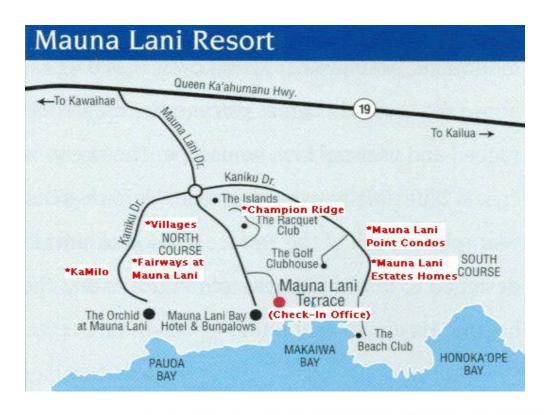

## **Directions from Kona International Airport, Big Island of Hawaii:**

Upon arrival to the Kona International Airport, please call 885-4944 to let the staff know of your arrival. Exit the airport and turn left (north) onto Queen Kaahumanu Highway (Highway 19). Drive for approximately 19.5 miles and turn left into the Mauna Lani Resort. At the traffic round a bout, take the second exit towards the Mauna Lani Bay Hotel and Bungalows. The entrance to the Mauna Lani Terrace will be your second left. Our check-in office is located to the left of the entrance gate (gate entry NOT required) and you can park in any of the three stalls.

## Directions from the Mauna Lani Terrace to Mauna Kea South Fairways #17 at Mauna Kea:

As you exit the Mauna Lani Terrace, turn right onto Mauna Lani Drive. Proceed to the round a bout and take the second exit on your right (heading back toward Queen Kaahumanu Highway). Once you've reached the highway, turn left and continue for approximately 8 miles. Turn left at the Mauna Kea Hotel entrance and proceed to the security gate and give them your name. After the security gate, take the first left (entrance to South Fairways) on to Mahiole Way. At the first stop sign, turn left on to Leihulu Street. The entrance for this home will be the second driveway on your right and it will have a "Number 17" sign out front. Continue down the grass driveway to the carport for parking (please refer to your Mauna Kea map for your exact unit location).