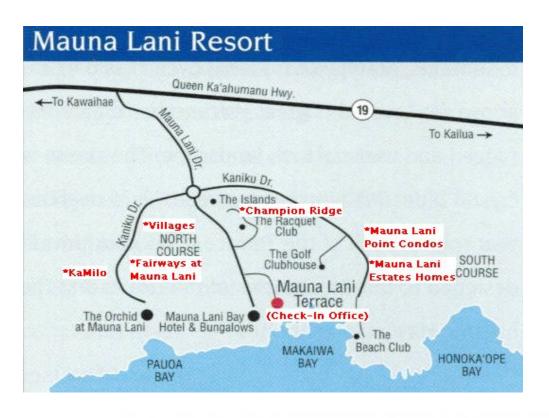

## **Directions from Kona International Airport, Big Island of Hawaii:**

Upon arrival to the Kona International Airport, please call 885-4944 to let the staff know of your arrival. Exit the airport and turn left (north) onto Queen Kaahumanu Highway (Highway 19). Drive for approximately 19.5 miles and turn left into the Mauna Lani Resort. At the traffic round a bout, take the second exit towards the Mauna Lani Bay Hotel and Bungalows. The entrance to the Mauna Lani Terrace will be your second left. Our check-in office is located to the left of the entrance gate (gate entry NOT required) and you can park in any of the three stalls.

### Directions from the Mauna Lani Terrace to Mauna Kea South Fairways #17 at Mauna Kea:

As you exit the Mauna Lani Terrace, turn right onto Mauna Lani Drive. Proceed to the round a bout and take the second exit on your right (heading back toward Queen Kaahumanu Highway). Once you've reached the highway, turn left and continue for approximately 8 miles. Turn left at the Mauna Kea Hotel entrance and proceed to the security gate and give them your name. After the security gate, take the first left (entrance to South Fairways) on to Mahiole Way. At the first stop sign, turn left on to Leihulu Street. The entrance for this home will be the second driveway on your right and it will have a "Number 17" sign out front. Continue down the grass driveway to the carport for parking (please refer to your Mauna Kea map for your exact unit location).