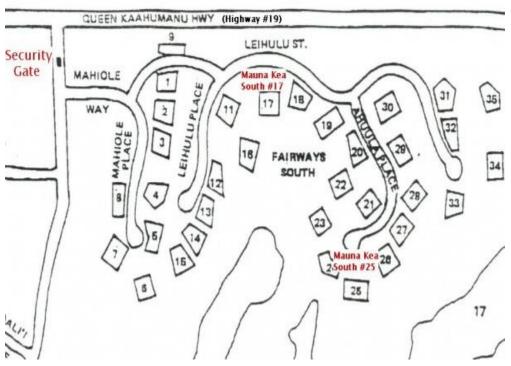

### Directions from the Mauna Lani Terrace to Mauna Kea South Fairways #17 at Mauna Kea:

As you exit the Mauna Lani Terrace, turn right onto Mauna Lani Drive. Proceed to the round a bout and take the second exit on your right (heading back toward Queen Kaahumanu Highway). Once you've reached the highway, turn left and continue for approximately 8 miles. Turn left at the Mauna Kea Hotel entrance and proceed to the security gate and give them your name. After the security gate, take the first left (entrance to South Fairways) on to Mahiole Way. At the first stop sign, turn left on to Leihulu Street. The entrance for this home will be the second driveway on your right and it will have a "Number 17" sign out front. Continue down the grass driveway to the carport for parking (please refer to your Mauna Kea map for your exact unit location).