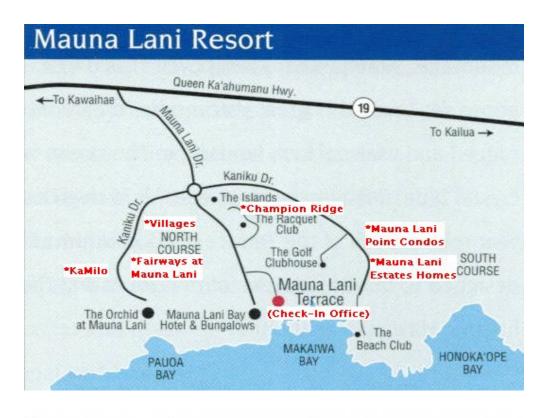

## **Directions from Kona International Airport, Big Island of Hawaii:**

Upon arrival to the Kona International Airport, please call 885-4944 to let the staff know of your arrival. Exit the airport and turn left (north) onto Queen Kaahumanu Highway (Highway 19). Drive for approximately 19.5 miles and turn left into the Mauna Lani Resort. At the traffic round a bout, take the second exit towards the Mauna Lani Bay Hotel and Bungalows. The entrance to the Mauna Lani Terrace will be your second left. Our check-in office is located to the left of the entrance gate (gate entry NOT required) and you can park in any of the three stalls.

### Directions from the Mauna Lani Terrace to Mauna Kea South Fairways #25 at Mauna Kea:

As you exit the Mauna Lani Terrace, turn right onto Mauna Lani Drive. Proceed to the round a bout and take the second exit on your right (heading back toward Queen Kaahumanu Highway). Once you've reached the highway, turn left and continue for approximately 8 miles. Turn left at the Mauna Kea Hotel entrance and proceed to the security gate and give them your name. After the security gate, take the first left (entrance to South Fairways) on to Mahiole Way. At the first stop sign, turn left on to Leihulu Street, then right on to Ahuula Place. The entrance for this home will be at the very bottom of the cul-de-sac and it will have a "Number 25" sign out front. Continue down the driveway to the carport for parking (please refer to your Mauna Kea map for your exact home location).