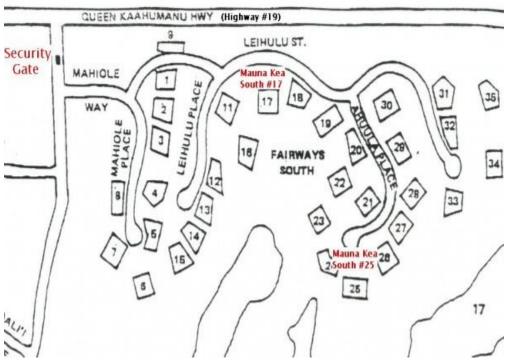

### Directions from the Mauna Lani Terrace to Mauna Kea South Fairways #25 at Mauna Kea:

As you exit the Mauna Lani Terrace, turn right onto Mauna Lani Drive. Proceed to the round a bout and take the second exit on your right (heading back toward Queen Kaahumanu Highway). Once you've reached the highway, turn left and continue for approximately 8 miles. Turn left at the Mauna Kea Hotel entrance and proceed to the security gate and give them your name. After the security gate, take the first left (entrance to South Fairways) on to Mahiole Way. At the first stop sign, turn left on to Leihulu Street, then right on to Ahuula Place. The entrance for this home will be at the very bottom of the cul-de-sac and it will have a "Number 25" sign out front. Continue down the driveway to the carport for parking (please refer to your Mauna Kea map for your exact home location).