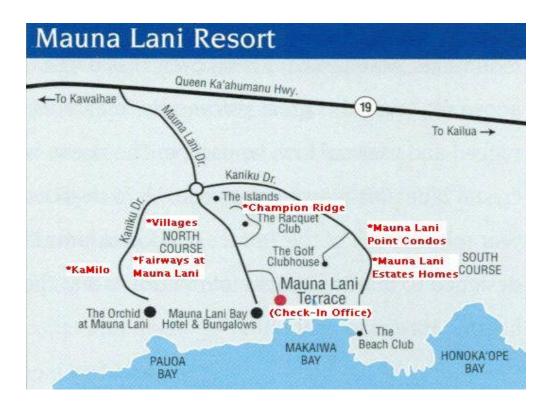

# Directions from Kona International Airport, Big Island of Hawaii:

Upon arrival to the Kona International Airport, please call 885-4944 to let the staff know of your arrival. Exit the airport and turn left (north) onto Queen Kaahumanu Highway (Highway 19). Drive for approximately 19.5 miles and turn left into the Mauna Lani Resort. At the traffic round a bout, take the second exit towards the Mauna Lani Bay Hotel and Bungalows. The entrance to the Mauna Lani Terrace will be your second left. Our check-in office is located to the left of the entrance gate (gate entry NOT required) and you can park in any of the three stalls.

# Directions from the Mauna Lani Terrace to Mauna Kea South Fairways #3 at Mauna Kea:

As you exit the Mauna Lani Terrace, turn right onto Mauna Lani Drive. Proceed to the round a bout and take the second exit on your right (heading back toward Queen Kaahumanu Highway). Once you've reached the highway, turn left and continue for approximately 8 miles. Turn left at the Mauna Kea Hotel entrance and proceed to the security gate and give them your name. After the security gate, take the first left (entrance to South Fairways) on to Mahiole Way. At the first stop sign, turn right on to Mahiole Place. The entrance for this home will be the second driveway on your left and it will have a "Number 3" sign out front (please refer to your Mauna Kea map for your exact unit location).