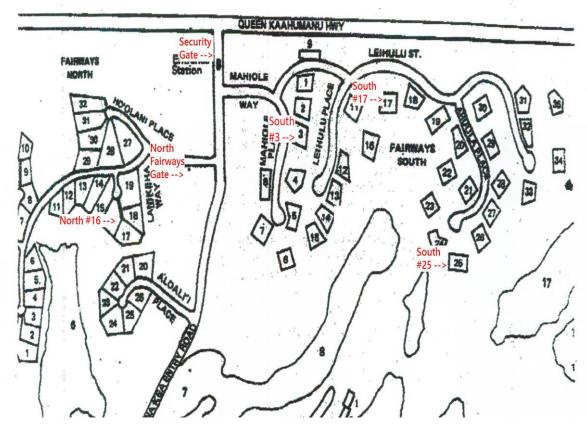

# Directions from the Mauna Lani Terrace to Mauna Kea South Fairways #3 at Mauna Kea:

As you exit the Mauna Lani Terrace, turn right onto Mauna Lani Drive. Proceed to the round a bout and take the second exit on your right (heading back toward Queen Kaahumanu Highway). Once you've reached the highway, turn left and continue for approximately 8 miles. Turn left at the Mauna Kea Hotel entrance and proceed to the security gate and give them your name. After the security gate, take the first left (entrance to South Fairways) on to Mahiole Way. At the first stop sign, turn right on to Mahiole Place. The entrance for this home will be the second driveway on your left and it will have a "Number 3" sign out front (please refer to your Mauna Kea map for your exact unit location).