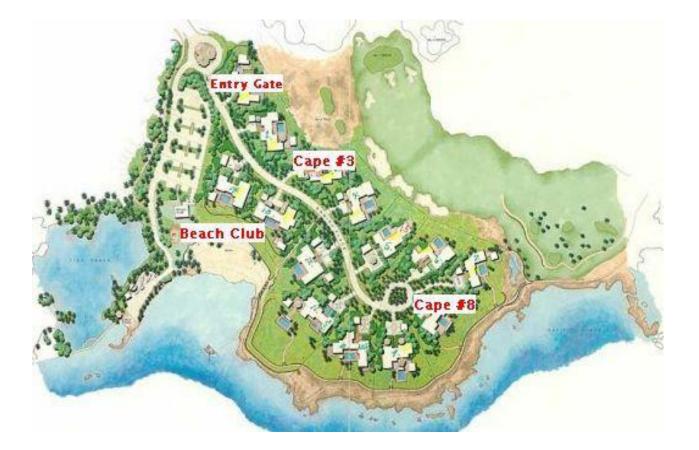

# Directions from the Mauna Lani Terrace to Mauna Lani Cape #3:

As you exit the Mauna Lani Terrace, turn right on Mauna Lani Drive. Proceed to the round a bout and take the first exit on the right on to South Kaniku Drive and drive for approximately 2.25 miles. At the end of South Kaniku drive, you may enter the Cape at Mauna Lani property through the second gate. The keypad for this gate is located on the left. Once you have accessed the gate, this home is the third lot on the left (refer to your map for your exact home location).