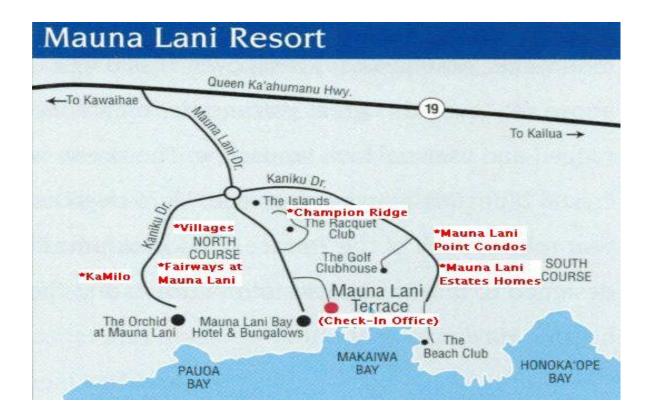

### Directions from Kona International Airport, Big Island of Hawaii:

Upon arrival to the Kona International Airport, please call 885-4944 to let the staff know of your arrival. Exit the airport and turn left (north) onto Queen Kaahumanu Highway (Highway 19). Drive for approximately 19.5 miles and turn left into the Mauna Lani Resort. At the traffic round a bout, take the second exit towards the Mauna Lani Bay Hotel and Bungalows. The entrance to the Mauna Lani Terrace will be your second left. Our check-in office is located to the left of the entrance gate (gate entry NOT required) and you can park in any of the three stalls.

# Directions from the Mauna Lani Terrace to Mauna Lani Cape #3:

As you exit the Mauna Lani Terrace, turn right on Mauna Lani Drive. Proceed to the round a bout and take the first exit on the right on to South Kaniku Drive and drive for approximately 2.25 miles. At the end of South Kaniku drive, you may enter the Cape at Mauna Lani property through the second gate. The keypad for this gate is located on the left. Once you have accessed the gate, this home is the third lot on the left (refer to your map for your exact home location).