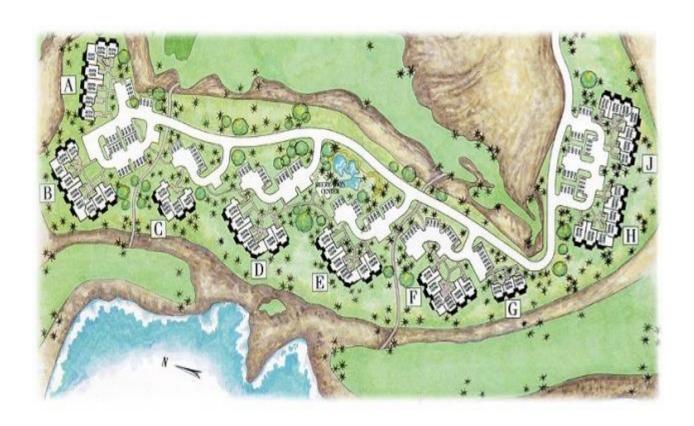

# **Directions from the Mauna Lani Terrace to the Mauna Lani Point:**

As you exit the Mauna Lani Terrace, turn right on Mauna Lani Drive. Proceed to the traffic round a bout and take the first exit to the right on to South Kaniku Drive. Continue on South Kaniku Drive then turn left into the Mauna Lani Point. Once you have accessed the gate, proceed to your specific building (refer to your map for your exact unit location).

(A map of the check-in office & your property is located on the back of this page)