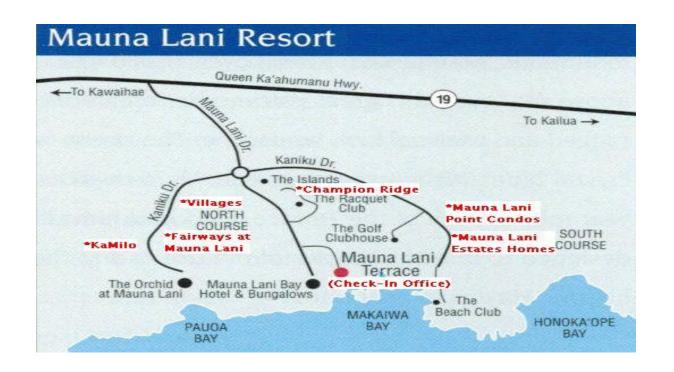

### **Directions from Kona International Airport, Big Island of Hawaii:**

Upon arrival to the Kona International Airport, please call 885-4944 to let the staff know of your arrival. Exit the airport and turn left (north) onto Queen Kaahumanu Highway (Highway 19). Drive for approximately 19.5 miles and turn left into the Mauna Lani Resort. At the traffic round a bout, take the second exit towards the Mauna Lani Bay Hotel and Bungalows. The entrance to the Mauna Lani Terrace will be your second left. Our check-in office is located to the left of the entrance gate (gate entry NOT required) and you can park in any of the three stalls.

# **Directions from the Mauna Lani Terrace to the Mauna Lani Point:**

As you exit the Mauna Lani Terrace, turn right on Mauna Lani Drive. Proceed to the traffic round a bout and take the first exit to the right on to South Kaniku Drive. Continue on South Kaniku Drive then turn left into the Mauna Lani Point. Once you have accessed the gate, proceed to your specific building (refer to your map for your exact unit location).