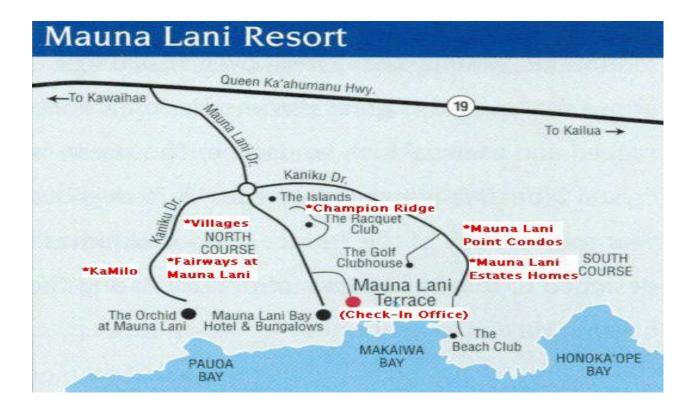

## Directions from Kona International Airport, Big Island of Hawaii:

Upon arrival to the Kona International Airport, please call 885-4944 to let the staff know of your arrival. Exit the airport and turn left (north) onto Queen Kaahumanu Highway (Highway 19). Drive for approximately 19.5 miles and turn left into the Mauna Lani Resort. At the traffic round a bout, take the second exit towards the Mauna Lani Bay Hotel and Bungalows. The entrance to the Mauna Lani Terrace will be your second left. Our check-in office is located to the left of the entrance gate (gate entry NOT required) and you can park in any of the three stalls.

# (A map of the check-in office & your property is located on the back of this page)