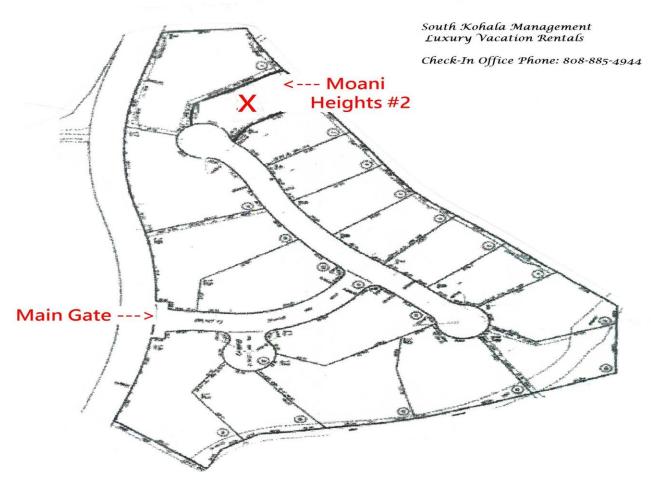

# Directions from the Mauna Lani Terrace to Moani Heights #2 at Mauna Kea:

As you exit the Mauna Lani Terrace, turn right onto Mauna Lani Drive. Proceed to the round a bout and take the second exit on your right (heading back toward Queen Kaahumanu Highway). Once you've reached the highway, turn left and continue for approximately 8 miles. Turn right at the Hapuna Beach Prince Hotel entrance and proceed to the security gate and give them your name. After the security gate, take the second left on to Amaui Drive. The entry gate for Moani Heights will be your first left. Please open your envelope for a map of your exact unit location.

# (A map of the check-in office & your property is located on the back of this page)