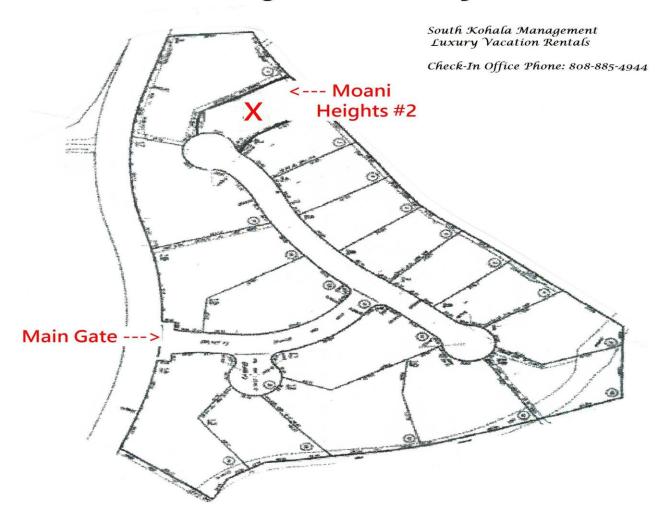

## Directions from the Mauna Lani Terrace to Moani Heights #2 at Mauna Kea:

As you exit the Mauna Lani Terrace, turn right onto Mauna Lani Drive. Proceed to the round a bout and take the second exit on your right (heading back toward Queen Kaahumanu Highway). Once you've reached the highway, turn left and continue for approximately 8 miles. Turn right at the Hapuna Beach Prince Hotel entrance and proceed to the security gate and give them your name. After the security gate, take the second left on to Amaui Drive. The entry gate for Moani Heights will be your first left. Please open your envelope for a map of your exact unit location.