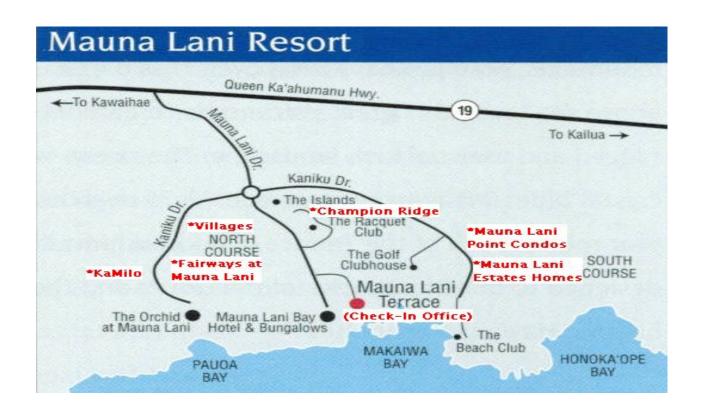

## **Directions from Kona International Airport, Big Island of Hawaii:**

Upon arrival to the Kona International Airport, please call 885-4944 to let the staff know of your arrival. Exit the airport and turn left (north) onto Queen Kaahumanu Highway (Highway 19). Drive for approximately 19.5 miles and turn left into the Mauna Lani Resort. At the traffic round a bout, take the second exit towards the Mauna Lani Bay Hotel and Bungalows. The entrance to the Mauna Lani Terrace will be your second left. Our check-in office is located to the left of the entrance gate (gate entry NOT required) and you can park in any of the three stalls.

## Directions from the Mauna Lani Terrace to Moani Heights #2 at Mauna Kea:

As you exit the Mauna Lani Terrace, turn right onto Mauna Lani Drive. Proceed to the round a bout and take the second exit on your right (heading back toward Queen Kaahumanu Highway). Once you've reached the highway, turn left and continue for approximately 8 miles. Turn right at the Hapuna Beach Prince Hotel entrance and proceed to the security gate and give them your name. After the security gate, take the second left on to Amaui Drive. The entry gate for Moani Heights will be your first left. Please open your envelope for a map of your exact unit location.