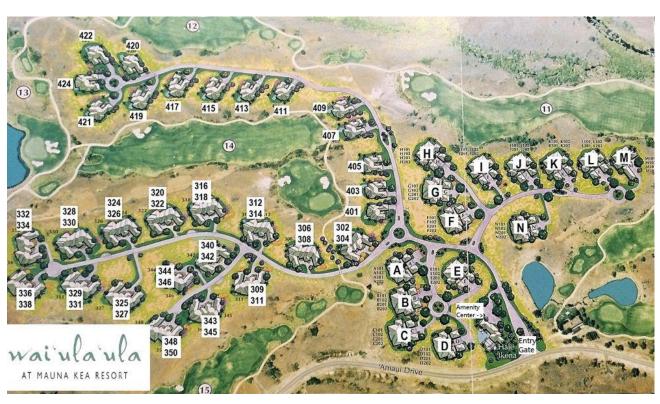

## **Directions from the Mauna Lani Terrace to Wai'ula'ula at Mauna Kea:**

As you exit the Mauna Lani Terrace, turn right onto Mauna Lani Drive. Proceed to the round a bout and take the second exit on your right (heading back toward Queen Kaahumanu Highway). Once you've reached the highway, turn left and continue for approximately 8 miles. Turn right at the Hapuna Beach Prince Hotel entrance and proceed to the security gate and give them your name. After the security gate, take the first left on to Amaui Drive. The entry gate for Wai'ula'ula will be your first left at Amaui Place. Once you have accessed the gate, please refer to your Wai'ula'ula map for your exact unit location.

(A map of the check-in office & your property is located on the back of this page)