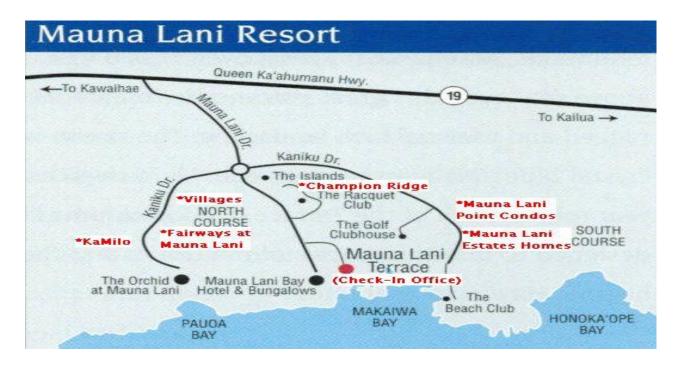

## **Directions from Kona International Airport, Big Island of Hawaii:**

Upon arrival to the Kona International Airport, please call 885-4944 to let the staff know of your arrival. Exit the airport and turn left (north) onto Queen Kaahumanu Highway (Highway 19). Drive for approximately 19.5 miles and turn left into the Mauna Lani Resort. At the traffic round a bout, take the second exit towards the Mauna Lani Bay Hotel and Bungalows. The entrance to the Mauna Lani Terrace will be your second left. Our check-in office is located to the left of the entrance gate (gate entry NOT required) and you can park in any of the three stalls.

## **Directions from the Mauna Lani Terrace to Wai'ula'ula at Mauna Kea:**

As you exit the Mauna Lani Terrace, turn right onto Mauna Lani Drive. Proceed to the round a bout and take the second exit on your right (heading back toward Queen Kaahumanu Highway). Once you've reached the highway, turn left and continue for approximately 8 miles. Turn right at the Hapuna Beach Prince Hotel entrance and proceed to the security gate and give them your name. After the security gate, take the first left on to Amaui Drive. The entry gate for Wai'ula'ula will be your first left at Amaui Place. Once you have accessed the gate, please refer to your Wai'ula'ula map for your exact unit location.