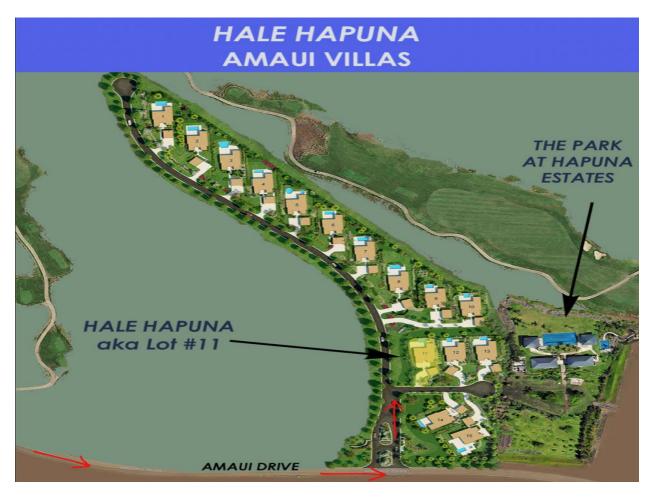

## Directions from Kona International Airport to Amaui Villas at Hapuna Estates:

Exit the airport and turn left (north) onto Queen Kaahumanu Highway (Highway 19). Drive for approximately 28.6 miles and turn right at the Westin Hapuna Beach Hotel entrance, proceed to the security gate and give them your name and unit information. After the security gate, take the second left on to Amaui Drive. The entry gate for Amaui Villas at Hapuna Estates will be your third left. For the gate code and entry information, refer to the *Arrival Instructions* e-mail that you will be sent 48-hours before check-in. Please refer to the map of Amaui Villas at Hapuna Estates provided below for your exact unit location.

## Parking: You may park in the driveway. Amaui Villas at Hapuna Estates #11: 62-1801 Amaui Leo Way, Kamuela, HI 96743