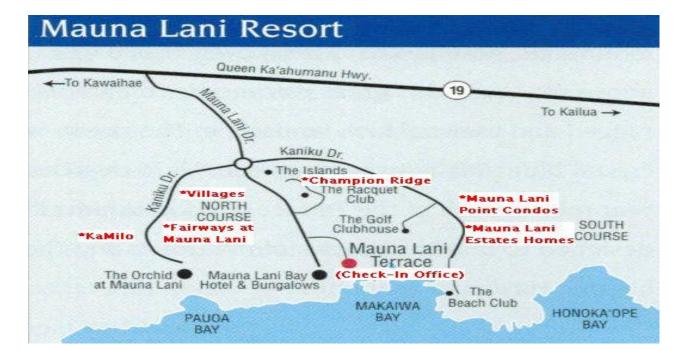

### **Directions from Kona International Airport, Big Island of Hawaii:**

Exit the airport and turn left (north) onto Queen Kaahumanu Highway (Highway 19). Drive for approximately 19.5 miles and turn left into the Mauna Lani Resort. At the traffic round a bout, take the second exit towards the Auberge Resort Collections (formerly the Mauna Lani Bay Hotel and Bungalows). The entrance to the Mauna Lani Terrace will be your second left. Our check-in office is located to the left of the entrance gate (gate entry NOT required) and you can park in any of the three stalls.

#### **Directions from the Mauna Lani Terrace to Champion Ridge #24:**

As you exit the Mauna Lani Terrace, turn right on Mauna Lani Drive. Proceed to the round a bout and take the first exit to the right on to South Kaniku Drive. The entrance to Champion Ridge will be your first right on to Pukaua. Once you have accessed the gate, turn right on East Pukaua Place. Champion Ridge #24 is the sixth house on the left (refer to your map for your exact home location).

(A map of the check-in office & your property is located on the back of this page)