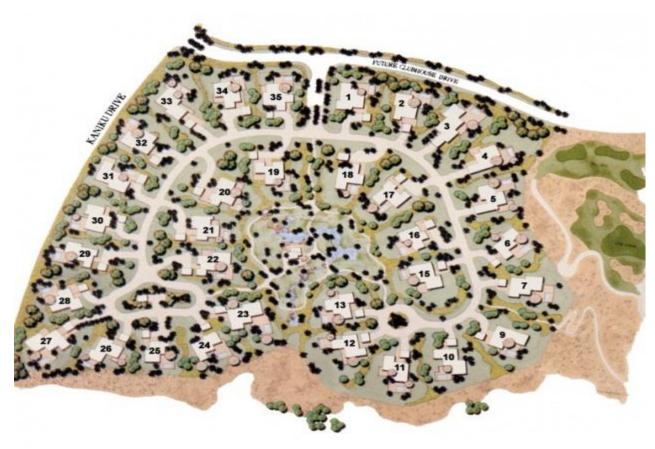

#### **Directions from the Mauna Lani Terrace to Champion Ridge #24:**

As you exit the Mauna Lani Terrace, turn right on Mauna Lani Drive. Proceed to the round a bout and take the first exit to the right on to South Kaniku Drive. The entrance to Champion Ridge will be your first right on to Pukaua. Once you have accessed the gate, turn right on East Pukaua Place. Champion Ridge #24 is the sixth house on the left (refer to your map for your exact home location).

(A map of the check-in office & your property is located on the back of this page)