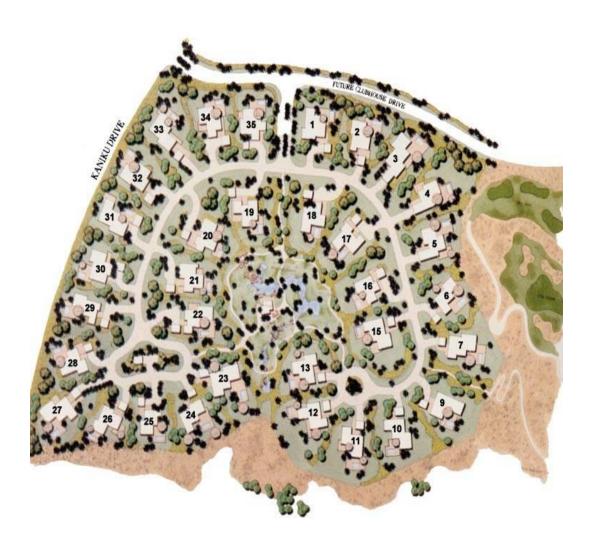

**Directions from Kona International Airport to Champion Ridge #7:** As you exit the Kona Airport, turn left onto Queen Kaahumanu highway and drive approximately 20 miles. Turn left into the Mauna Lani Resort and then take the third exit in the first traffic circle onto South Kaniku Drive. The entrance to Champion Ridge will be your first right turn on to Pukaua Place. Once you have accessed the gate, turn left on West Pukaua Place. Champion Ridge #7 is the 7<sup>th</sup> house lot on the left (refer to your map for your exact home location).