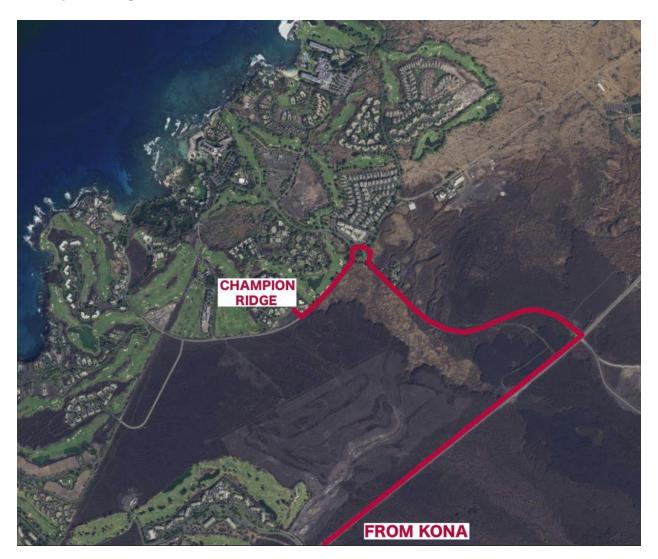

**Directions from Kona International Airport to Champion Ridge #7:** As you exit the Kona Airport, turn left onto Queen Kaahumanu highway and drive approximately 20 miles. Turn left into the Mauna Lani Resort and then take the third exit in the first traffic circle onto South Kaniku Drive. The entrance to Champion Ridge will be your first right turn on to Pukaua Place. Once you have accessed the gate, turn left on West Pukaua Place. Champion Ridge #7 is the 7<sup>th</sup> house lot on the left (refer to your map for your exact home location).