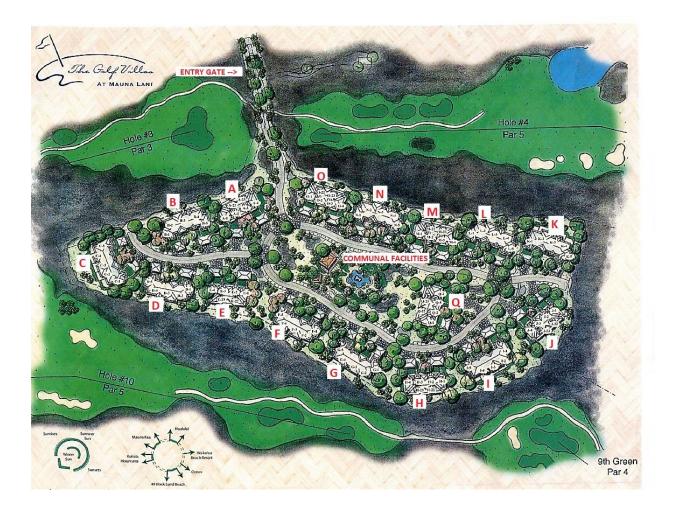

### Directions from the Kona Airport to Golf Villas at Mauna Lani:

Exit the airport and turn left (north) onto Queen Kaahumanu Highway (Highway 19). Drive for approximately 19.5 miles and turn left into the Mauna Lani Resort. At the traffic circle, take the third exit on your right and continue driving on South Kaniku Drive. Take the first left onto Na Ala Hele Road and continue until you reach the entrance to the Golf Villas at Mauna Lani. Once you have accessed the gate, proceed to your specific building (refer to map below for your exact unit location).

### **Parking and Entry:**

Please park in the driveway fronting the garage marked with your unit number. The front-door is equipped with a keyless entry system - enter the code included in your pre-arrival e-mail. Inside you will find everything you need to get acquainted with your property on the kitchen counter.