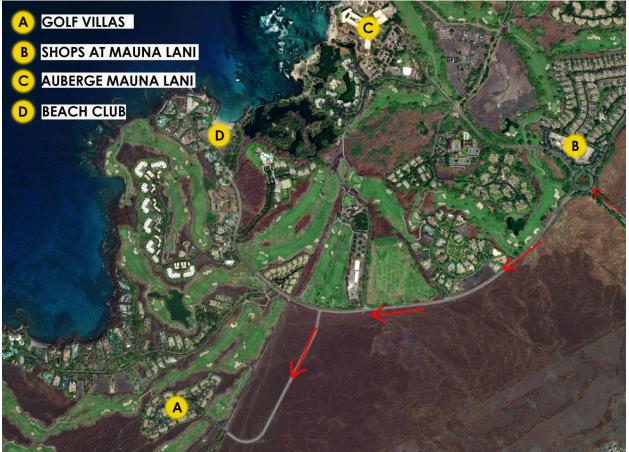

### Directions from the Kona Airport to Golf Villas at Mauna Lani:

Exit the airport and turn left (north) onto Queen Kaahumanu Highway (Highway 19). Drive for approximately 19.5 miles and turn left into the Mauna Lani Resort. At the traffic circle, take the third exit on your right and continue driving on South Kaniku Drive. Take the first left onto Na Ala Hele Road and continue until you reach the entrance to the Golf Villas at Mauna Lani. Once you have accessed the gate, proceed to your specific building (refer to map below for your exact unit location).