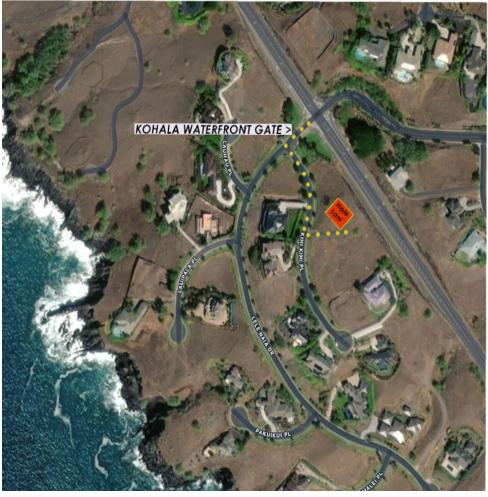

## **Directions from Kona International Airport:**

Exit the airport and turn left (north) onto Queen Kaahumanu Highway (Highway 19). Drive for approximately 30 miles until the road ends, then turn left onto Highway 19 (Kawaihae Road). Proceed to the Kohala Waterfront community, located two miles north of Kawaihae Harbor. Turn makai (towards the ocean) into Kohala Waterfront and enter the gate code. Take the first left after the gate. Hale Lani will be the first house on the left.

Address: 59-117 Kihi Kihi Place, Kamuela, HI 96743

## HALE LANI at KOHALA WATERFRONT

1. Turn into Kohala Waterfront

2. Take first left

3.
Hale Lani
is the first
house on
the left