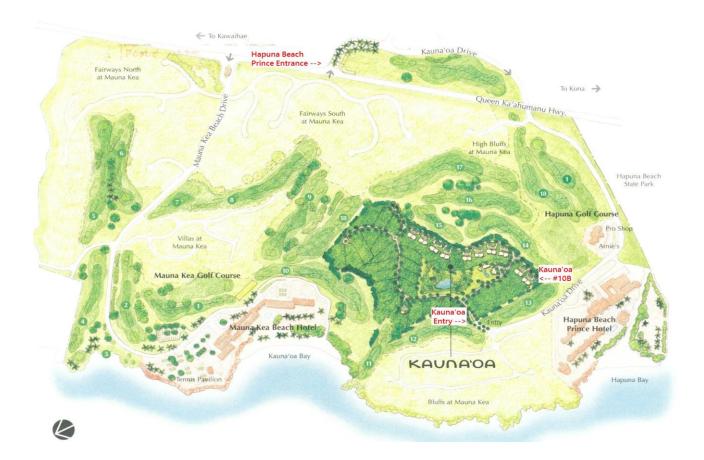

## Directions from the Mauna Lani Terrace to Kauna'oa at Mauna Kea:

As you exit the Mauna Lani Terrace, turn right onto Mauna Lani Drive. Proceed to the round a bout and take the second exit on your right (heading back toward Queen Kaahumanu Highway). Once you've reached the highway, turn left and continue for approximately 8 miles. Turn right at the Hapuna Beach Prince Hotel entrance and continue on Kauna'oa Drive passing the Hapuna Beach Prince Hotel on your left. At the end of Kauna'oa Drive continue over the wooden bridge and stop at the rock monument that houses the keypad for entry. After the security gate, take the first right onto Kauna'oa I'ki Road, then at the top of the road turn right onto Kauna'oa Li'i Place. Kauna'oa unit 10B will be the fourth driveway on your right at 62-3512 Kauna'oa Li'i Place.

# (A map of the check-in office & your property is located on the back of this page)

KAUNA'OA AT MAUNA KEA RESORT