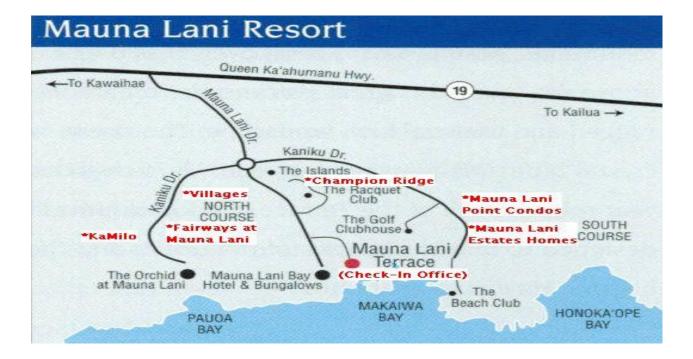

## Directions from Kona International Airport, Big Island of Hawaii:

Exit the airport and turn left (north) onto Queen Kaahumanu Highway (Highway 19). Drive for approximately 19.5 miles and turn left into the Mauna Lani Resort. At the traffic round a bout, take the second exit towards the Auberge Resort Collections (formerly the Mauna Lani Bay Hotel and Bungalows). The entrance to the Mauna Lani Terrace will be your second left. Our check-in office is located to the left of the entrance gate (gate entry NOT required) and you can park in any of the three stalls.

Please come to the Mauna Lani Terrace office the following morning to complete your registration process with South Kohala Management.

## Directions from the Mauna Lani Terrace to Kauna'oa at Mauna Kea:

As you exit the Mauna Lani Terrace, turn right onto Mauna Lani Drive. Proceed to the round a bout and take the second exit on your right (heading back toward Queen Kaahumanu Highway). Once you've reached the highway, turn left and continue for approximately 8 miles. Turn right at the Hapuna Beach Prince Hotel entrance and continue on Kauna'oa Drive passing the Hapuna Beach Prince Hotel on your left. At the end of Kauna'oa Drive continue over the wooden bridge and stop at the rock monument that houses the keypad for entry. After the security gate, take the first right onto Kauna'oa I'ki Road, then at the top of the road turn right onto Kauna'oa Li'i Place. Kauna'oa unit 10B will be the fourth driveway on your right at 62-3512 Kauna'oa Li'i Place.