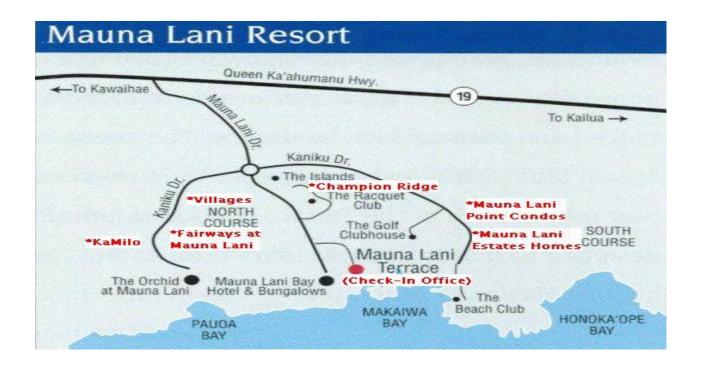

#### **Directions from Kona International Airport, Big Island of Hawaii:**

Exit the airport and turn left (north) onto Queen Kaahumanu Highway (Highway 19). Drive for approximately 19.5 miles and turn left into the Mauna Lani Resort. At the traffic round a bout, take the second exit towards the Auberge Resort Collections (formerly the Mauna Lani Bay Hotel and Bungalows). The entrance to the Mauna Lani Terrace will be your second left. Our check-in office is located to the left of the entrance gate (gate entry NOT required) and you can park in any of the three stalls.

### Directions from the Mauna Lani Terrace to Kipuka Lani at Mauna Lani Estates #19:

As you exit the Mauna Lani Terrace, turn right on Mauna Lani Drive. Proceed to the round a bout and take the first exit to the right on to South Kaniku Drive. This home is located on your left at 68-1285 South Kaniku Drive (shortly after the entrance to the Mauna Lani Point Condominiums). Refer to your map for your exact home location.

(A map of the check-in office & your property is located on the back of this page)