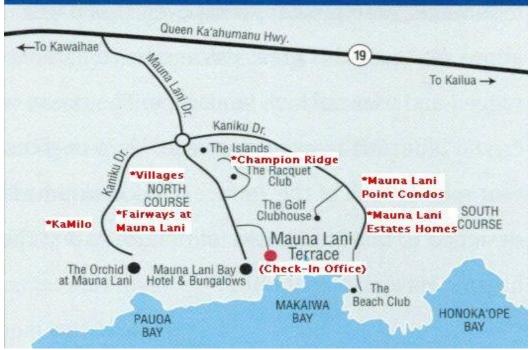

## After hours check in instructions:

Exit the airport and turn left (north) onto Queen Kaahumanu Highway (Highway 19). Drive for approximately 19.5 miles and turn left into the Mauna Lani Resort. At the traffic round a bout, take the second exit towards the Auberge Resort Collections (formerly the Mauna Lani Bay Hotel and Bungalows). The entrance to the Mauna Lani Terrace will be your second left. Our check-in office is located to the left of the entrance gate (gate entry NOT required) and you can park in any of the three stalls. An "After Hours Check-In" box is located to the right of the entrance door to our check-in office. Please call 885-4944 from the house phone located inside the box and give the answering service your name and that you are calling to check-in. They will give you the combination to open the lock box. Inside the lock box there will be a packet with your name on it and it will contain all the information you will need to access your property. Please be aware that streetlights are not available in all areas of the resort and some properties are not easily visible at night. Please read the instructions carefully as we have provided very detailed information to help you find your property with ease.

## Directions from the Mauna Lani Terrace to Kolea #14:

As you exit the Mauna Lani Terrace, turn right onto Mauna Lani Drive. Proceed to the round a bout and take the second exit on your right (heading back toward Queen Kaahumanu Highway). Once you've reached the highway, turn right and continue for approximately one mile passing through the first intersection. When you get to the second intersection, turn right onto Waikoloa Beach Drive. Continue for another mile through the resort, passing the shopping centers and the Marriott (the Marriott hotel is located at the 4<sup>th</sup> stop sign). The Kolea at Waikoloa is the next gated property on your left. Once you have accessed the gate, proceed to your unit (please refer to your Kolea map for your exact location). Condominiums are located on the right and private homes are on the left.

## (Below is a map of the check-in office & your property)