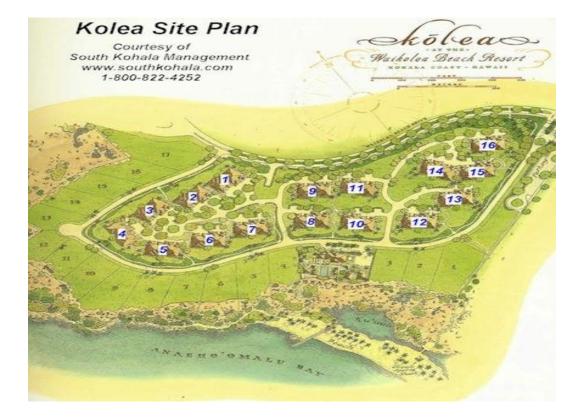

## Directions from the Mauna Lani Terrace to Kolea #14:

As you exit the Mauna Lani Terrace, turn right onto Mauna Lani Drive. Proceed to the round a bout and take the second exit on your right (heading back toward Queen Kaahumanu Highway). Once you've reached the highway, turn right and continue for approximately one mile passing through the first intersection. When you get to the second intersection, turn right onto Waikoloa Beach Drive. Continue for another mile through the resort, passing the shopping centers and the Marriott (the Marriott hotel is located at the 4<sup>th</sup> stop sign). The Kolea at Waikoloa is the next gated property on your left. Once you have accessed the gate, proceed to your unit (please refer to your Kolea map for your exact location). Condominiums are located on the right and private homes are on the left.