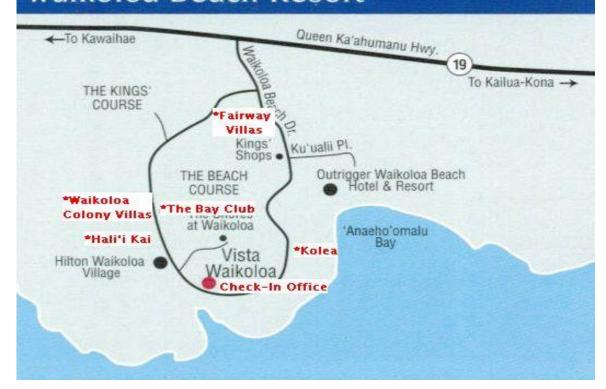

## Kolea #14 at Waikoloa Check-In Directions and Map

Kolea at Waikoloa #14 Vista Waikoloa Office (Open daily: 9 a.m. – 5 p.m.)

69-1089 Kolea Kai Circle 69-1010 Keana Place
Waikoloa Beach Resort
Waikoloa, HI 96738 Waikoloa, HI 96738

Check-in time: After 3:00 p.m. Phone: 808-886-0412 / Fax: 808-886-0400

Attention: South Kohala Management manages several different properties within the Waikoloa Beach Resort and our check-in office for <u>ALL</u> Waikoloa Resort properties is located at the Vista. The physical address of Kolea 14 and our Vista office are provided above for GPS directions but please be aware that the Waikoloa Resort does not have any street signs and the address will not be clearly marked. Please make sure you read the directions provided below carefully and call us if you need any assistance.

### **Directions from Kona International Airport, Big Island of Hawaii:**

From the Kona International Airport, turn left (north) onto Queen Kaahumanu Highway (Highway 19). Drive for about 17.5 miles and at the traffic light turn left onto Waikoloa Beach Drive (Waikoloa Resort entrance). Continue for approximately another mile through the resort, passing the shopping centers and the Marriott (the Marriott hotel is located at the 4th stop sign). The **Kolea at Waikoloa** property will be your next left. The gate code is: **7234**. Proceed straight ahead and Kolea 14 will the 14<sup>th</sup> home on the left.

#### **After hours check in instructions:**

Please follow the directions to Waikoloa Beach Resort as mentioned above but you will proceed to **Vista Waikoloa** first. Instead of taking the left to Kolea, you will proceed to the **5**<sup>th</sup> **stop sign** and turn right onto Keana Place. **Vista Waikoloa** will be the first gated community on your right. The gate code is: **#8669**. An "After Hours Check-In" box is located to the right of the entrance door to our check-in office. Please call 885-4944 from the house phone located inside the box and give the answering service your name and that you are calling to check-in. They will give you the combination to open the lock box to retrieve your arrival packet which contains information on how to access the property. Please be aware that the resort does not have streetlights in all areas and some properties are not easily visible at night. Please read the instructions carefully as we have provided very detailed information to help you find your property with ease.

#### **Directions from the Vista Waikoloa to Kolea #14:**

As you exit the Vista Waikoloa, turn left on Keana Place. When you get to the intersection, turn left on to Waikoloa Beach Drive. Continue for approximately 2/10 of a mile and turn right into the main entrance to Kolea (just before the Marriott). Once you have accessed the gate, Kolea #14 will be the 14th home lot on your left (please refer to your Kolea map for your exact location).

(Below is a map of the check-in office & your property)

# Waikoloa Beach Resort