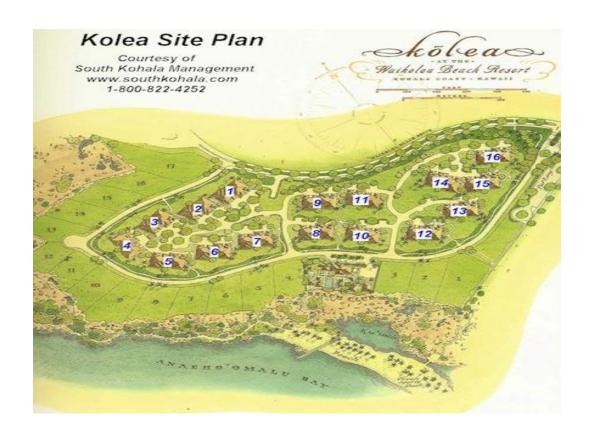

#### **Directions from the Vista Waikoloa to Kolea #14:**

As you exit the Vista Waikoloa, turn left on Keana Place. When you get to the intersection, turn left on to Waikoloa Beach Drive. Continue for approximately 2/10 of a mile and turn right into the main entrance to Kolea (just before the Marriott). Once you have accessed the gate, Kolea #14 will be the 14th home lot on your left (please refer to your Kolea map for your exact location).