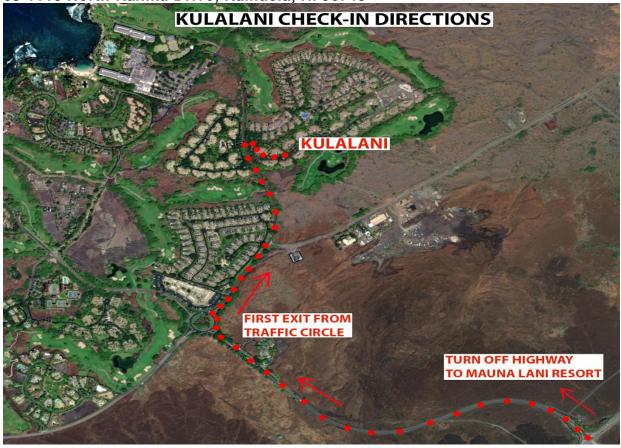

## Directions from the Kona Airport to Kulalani at Mauna Lani:

Exit the airport and turn left (north) onto Queen Kaahumanu Highway (Highway 19). Drive for approximately 19.5 miles and turn left into the Mauna Lani Resort. At the first traffic circle, take the first exit and proceed for a half mile, then take the second right turn. The Kulalani gate will be on your right as you turn off North Kaniku Drive. Proceed through the Kulalani community until you see Building 9 on the right (near the end). You will receive an *Arrival Instructions* e-mail with the gate code and keyless entry code to the property within 48 hours of your arrival.