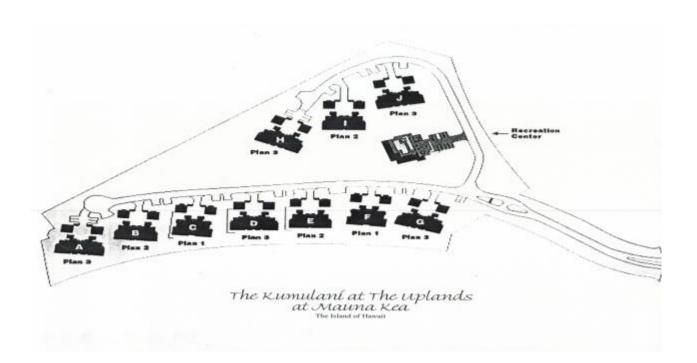

### **Directions from the Mauna Lani Terrace to Kumulani at Mauna Kea:**

As you exit the Mauna Lani Terrace, turn right onto Mauna Lani Drive. Proceed to the round a bout and take the second exit on your right (heading back toward Queen Kaahumanu Highway). Once you've reached the highway, turn left and continue for approximately 8 miles. Turn right at the Hapuna Beach Prince Hotel entrance and proceed to the security gate and give them your name. After the security gate, take the second left on to Amaui Drive. The entry gate for Kumulani will be your second left at Lolii Way. Once you have accessed the gate, please refer to your Kumulani map for your exact unit location.

(A map of the check-in office & your property is located on the back of this page)