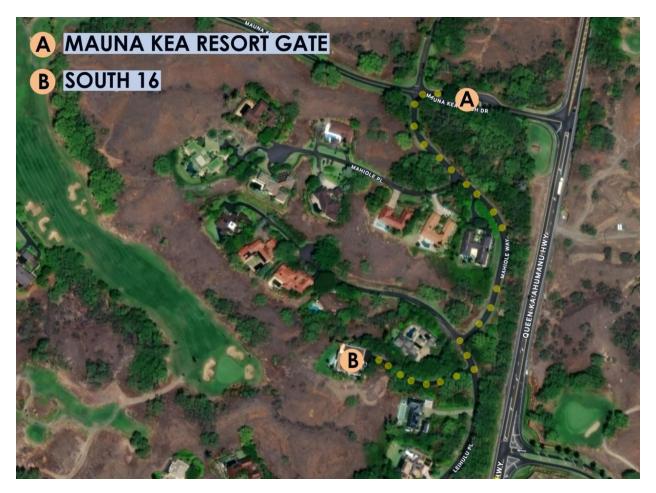

## Directions from Kona International Airport to Mauna Kea Fairways South #16:

Exit the airport and turn left (north) onto Queen Kaahumanu Highway (Highway 19). Drive for approximately 28 miles and turn left at the Mauna Kea Hotel entrance. Proceed to the security gate and give them your name and the name of your rental - Fairways South #16. After the security gate, take the first left (entrance to Fairways South) onto Mahiole Way and turn left onto Leihulu Street and the home will be the first driveway on your right.

## Address for Mauna Kea Fairways South #16:

62-3630 Leihulu Street, Kamuela HI 96743