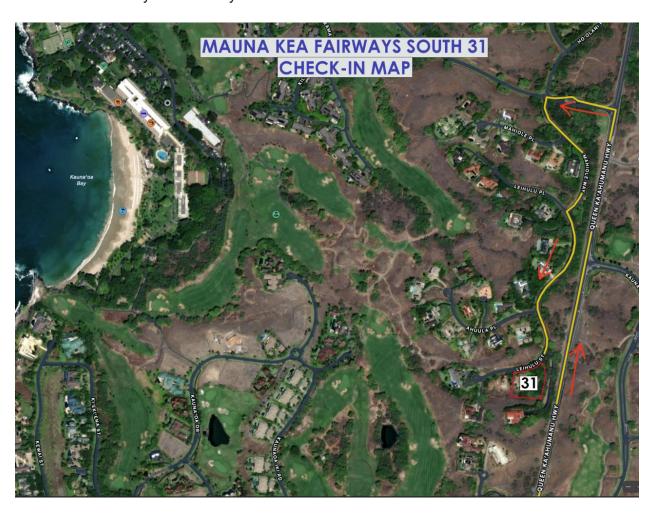

## Mauna Kea Fairways South #31 Check-In Directions

Directions from Kona International Airport to Mauna Kea Fairways South #31: Exit the airport and turn left (north) onto Queen Kaahumanu Highway (Highway 19). Drive for approximately 28 miles and turn left at the Mauna Kea Hotel entrance. Proceed to the security gate and give them your name and the name of your rental - Fairways South #31. After the security gate, take the first left (entrance to Fairways South) onto Mahiole Way. At the end of the road, turn left and proceed for a quarter mile. The driveway will be on your left and marked "31."