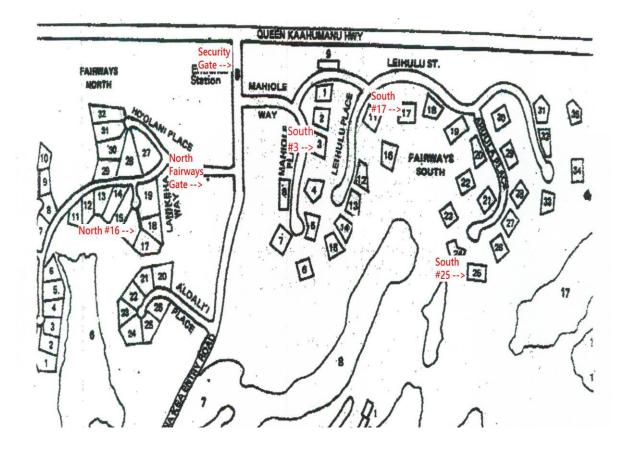

## Directions from the Mauna Lani Terrace to Mauna Kea South Fairways #3 at Mauna Kea:

As you exit the Mauna Lani Terrace, turn right onto Mauna Lani Drive. Proceed to the round a bout and take the second exit on your right (heading back toward Queen Kaahumanu Highway). Once you've reached the highway, turn left and continue for approximately 8 miles. Turn left at the Mauna Kea Hotel entrance and proceed to the security gate and give them your name. After the security gate, take the first left (entrance to South Fairways) on to Mahiole Way. At the first stop sign, turn right on to Mahiole Place. The entrance for this home will be the second driveway on your left and it will have a "Number 3" sign out front (please refer to your Mauna Kea map for your exact unit location).