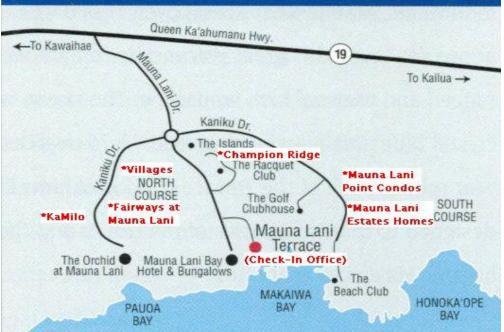

#### Directions from Kona International Airport, Big Island of Hawaii:

Upon arrival to the Kona International Airport, please call 885-4944 to let the staff know of your arrival. Exit the airport and turn left (north) onto Queen Kaahumanu Highway (Highway 19). Drive for approximately 19.5 miles and turn left into the Mauna Lani Resort. At the traffic round a bout, take the second exit towards the Mauna Lani Bay Hotel and Bungalows. The entrance to the Mauna Lani Terrace will be your second left. Our check-in office is located to the left of the entrance gate (gate entry NOT required) and you can park in any of the three stalls.

## Directions from the Mauna Lani Terrace to Mauna Kea South Fairways #3 at Mauna Kea:

As you exit the Mauna Lani Terrace, turn right onto Mauna Lani Drive. Proceed to the round a bout and take the second exit on your right (heading back toward Queen Kaahumanu Highway). Once you've reached the highway, turn left and continue for approximately 8 miles. Turn left at the Mauna Kea Hotel entrance and proceed to the security gate and give them your name. After the security gate, take the first left (entrance to South Fairways) on to Mahiole Way. At the first stop sign, turn right on to Mahiole Place. The entrance for this home will be the second driveway on your left and it will have a "Number 3" sign out front (please refer to your Mauna Kea map for your exact unit location).