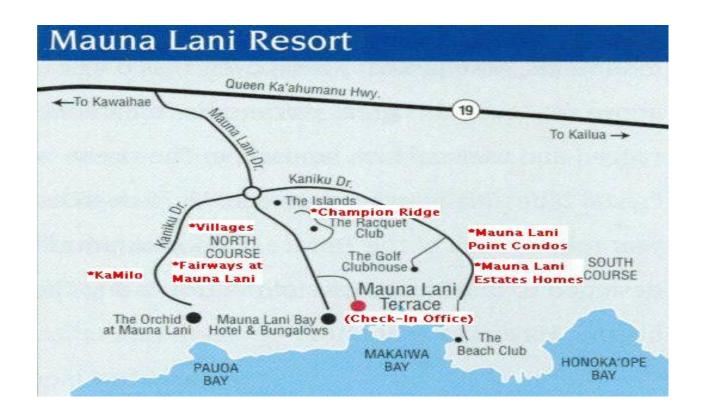

### **Directions from Kona International Airport, Big Island of Hawaii:**

Exit the airport and turn left (north) onto Queen Kaahumanu Highway (Highway 19). Drive for approximately 19.5 miles and turn left into the Mauna Lani Resort. At the traffic round a bout, take the second exit towards the Auberge Resort Collections (formerly the Mauna Lani Bay Hotel and Bungalows). The entrance to the Mauna Lani Terrace will be your second left. Our check-in office is located to the left of the entrance gate (gate entry NOT required) and you can park in any of the three stalls.

(A map of the check-in office & your property is located on the back of this page)