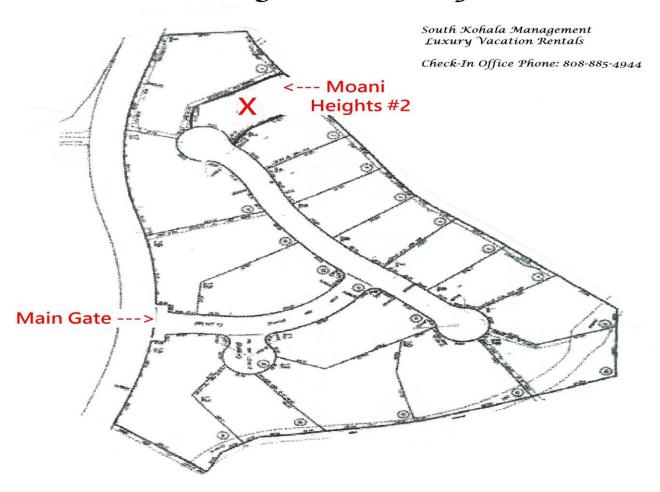

#### Directions from the Mauna Lani Terrace to Moani Heights #2 at Mauna Kea:

As you exit the Mauna Lani Terrace, turn right onto Mauna Lani Drive. Proceed to the round a bout and take the second exit on your right (heading back toward Queen Kaahumanu Highway). Once you've reached the highway, turn left and continue for approximately 8 miles. Turn right at the Hapuna Beach Prince Hotel entrance and proceed to the security gate and give them your name. After the security gate, take the second left on to Amaui Drive. The entry gate for Moani Heights will be your first left. Please open your envelope for a map of your exact unit location.

(A map of the check-in office & your property is located on the back of this page)