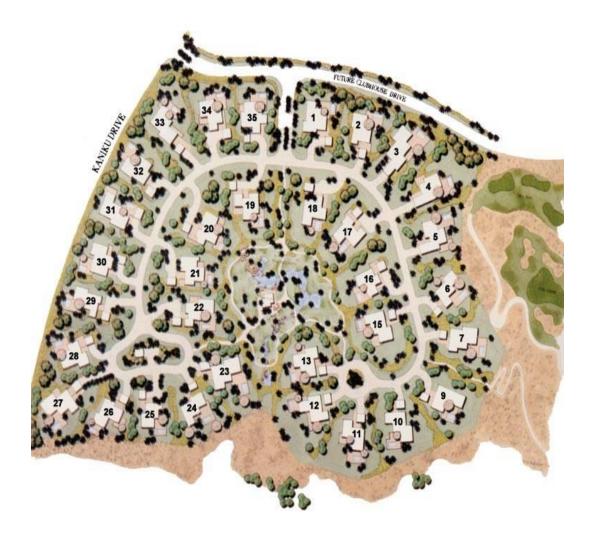

## Directions from Kona International Airport to Champion Ridge #17: As you

exit the Kona Airport, turn left onto Queen Kaahumanu highway and drive approximately 20 miles. Turn left into the Mauna Lani Resort and then take the third exit in the first traffic circle onto South Kaniku Drive. The entrance to Champion Ridge will be your first right turn on to Pukaua Place. Once you have accessed the gate, turn left on West Pukaua Place. Champion Ridge #17 is the second house on the right (refer to your map for your exact home location).

## Champion Ridge #17 Address: 68-110 West Pukaua Place, Kamuela, HI 96743