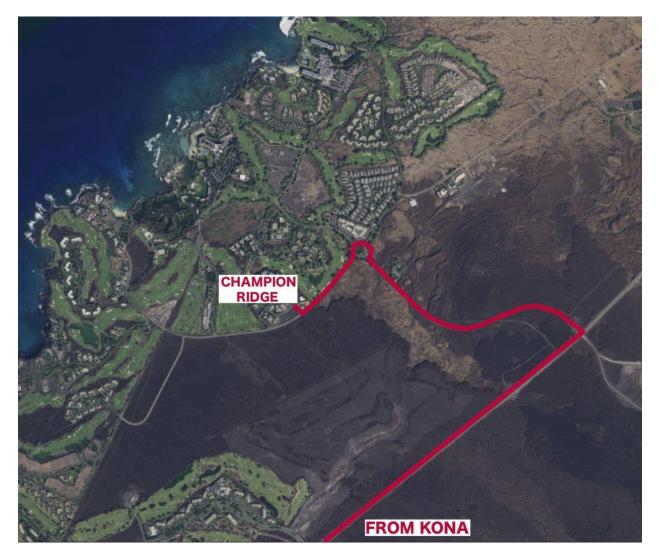

## Directions from Kona International Airport to Champion Ridge #17: As you

exit the Kona Airport, turn left onto Queen Kaahumanu highway and drive approximately 20 miles. Turn left into the Mauna Lani Resort and then take the third exit in the first traffic circle onto South Kaniku Drive. The entrance to Champion Ridge will be your first right turn on to Pukaua Place. Once you have accessed the gate, turn left on West Pukaua Place. Champion Ridge #17 is the second house on the right (refer to your map for your exact home location).