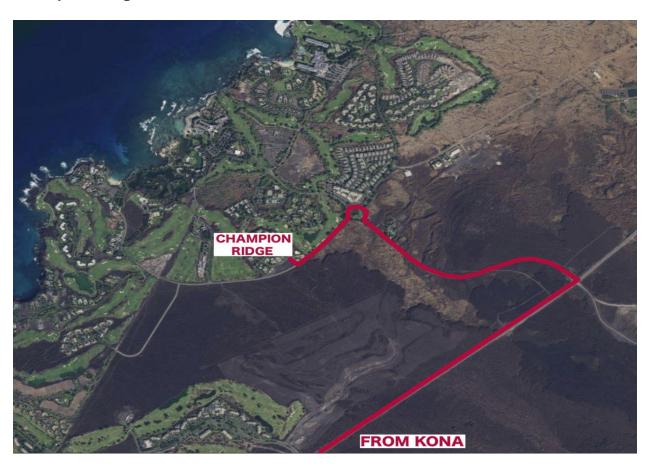

Directions from Kona International Airport to Champion Ridge #24: As you exit the Kona Airport, turn left onto Queen Kaahumanu highway and drive approximately 20 miles. Turn left into the Mauna Lani Resort and then take the third exit in the first traffic circle onto South Kaniku Drive. The entrance to Champion Ridge will be your first right turn on to Pukaua Place. Once you have accessed the gate, turn right on East Pukaua Place and follow the road until it ends in a round-a-bout. Champion Ridge #24 is the fifth driveway on the right as you drive through the round-a-bout (refer to your map for your exact home location).