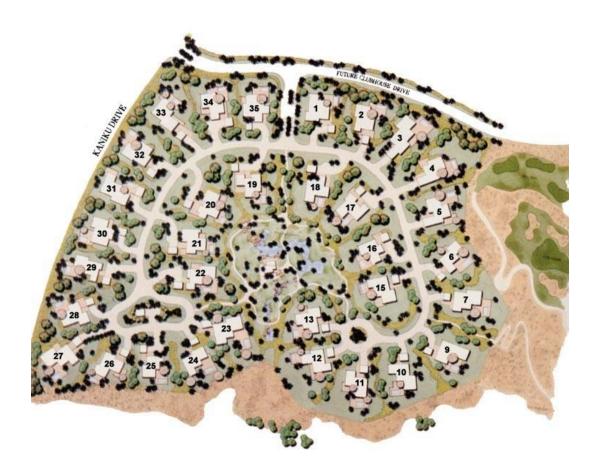

Directions from Kona International Airport to Champion Ridge #24: As you exit the Kona Airport, turn left onto Queen Kaahumanu highway and drive approximately 20 miles. Turn left into the Mauna Lani Resort and then take the third exit in the first traffic circle onto South Kaniku Drive. The entrance to Champion Ridge will be your first right turn on to Pukaua Place. Once you have accessed the gate, turn right on East Pukaua Place and follow the road until it ends in a round-a-bout. Champion Ridge #24 is the fifth driveway on the right as you drive through the round-a-bout (refer to your map for your exact home location).