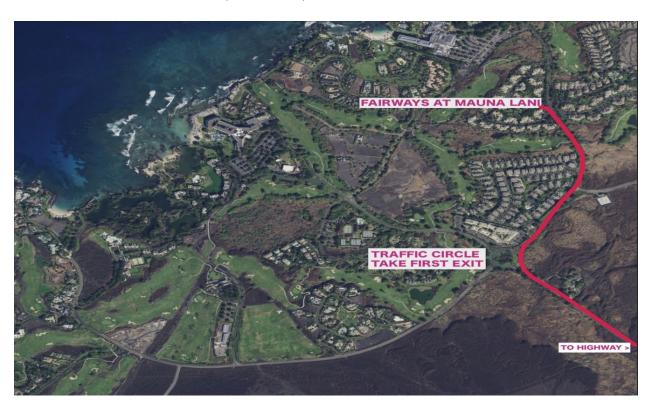

## **Directions from the Kona Airport to Fairways at Mauna Lani:**

Exit the airport and turn left (north) onto Queen Kaahumanu Highway (Highway 19). Drive for approximately 19.5 miles and turn left into the Mauna Lani Resort. At the first traffic circle, take the first exit and then take the fourth left into the Fairways at Mauna Lani's gate. You will receive an *Arrival Instructions* e-mail with the gate code and keyless entry code to the property 48-hours before your check-in.