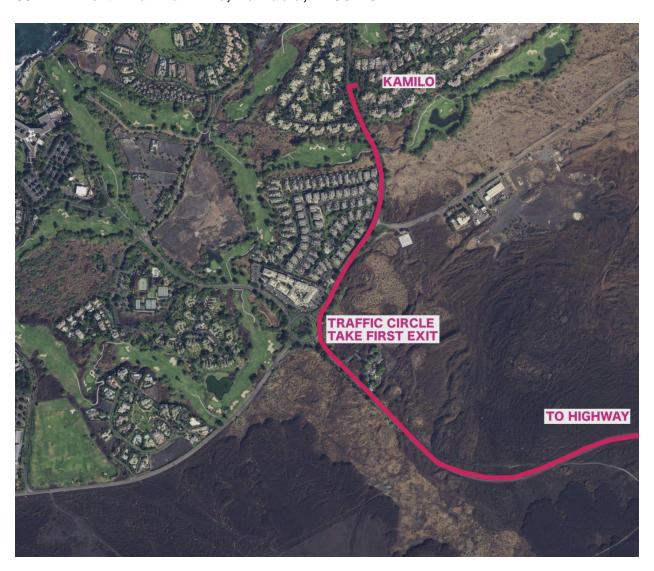

## **Directions from the Kona Airport to Kamilo at Mauna Lani:**

Exit the airport and turn left (north) onto Queen Kaahumanu Highway (Highway 19). Drive for approximately 19.5 miles and turn left into the Mauna Lani Resort. At the first traffic circle, take the first exit and proceed for a half mile - take the second right turn into the Kamilo entrance. You will receive an *Arrival Instructions* e-mail with the gate code and keyless entry code to the property within 48 hours of your arrival.