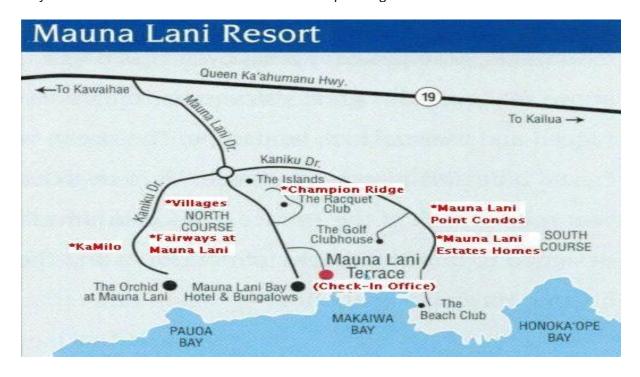

## **Directions from Kona International Airport to Mauna Lani Terrace:**

Exit the airport and turn left (north) onto Queen Kaahumanu Highway (Highway 19). Drive for approximately 19.5 miles and turn left into the Mauna Lani Resort. At the first traffic circle, take the second exit towards the Auberge Resort Collections (formerly the Mauna Lani Bay Hotel and Bungalows). The entrance to the Mauna Lani Terrace will be your second left. Refer to your *Arrival Instructions* for the gate code. Please refer to the map of the Terrace provided below for your exact unit location.