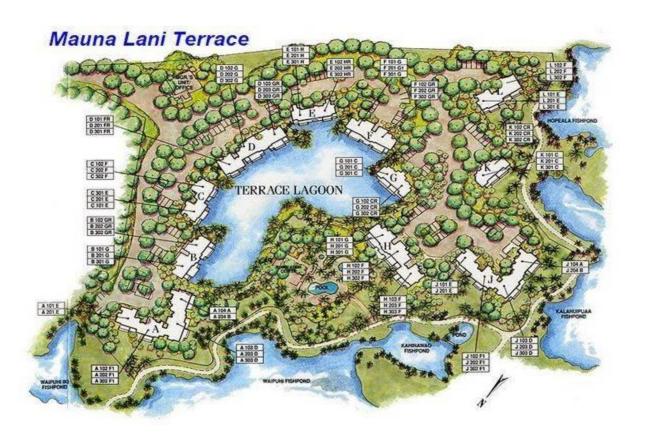

## **Directions from Kona International Airport to Mauna Lani Terrace:**

Exit the airport and turn left (north) onto Queen Kaahumanu Highway (Highway 19). Drive for approximately 19.5 miles and turn left into the Mauna Lani Resort. At the first traffic circle, take the second exit towards the Auberge Resort Collections (formerly the Mauna Lani Bay Hotel and Bungalows). The entrance to the Mauna Lani Terrace will be your second left. Refer to your *Arrival Instructions* for the gate code. Please refer to the map of the Terrace provided below for your exact unit location.