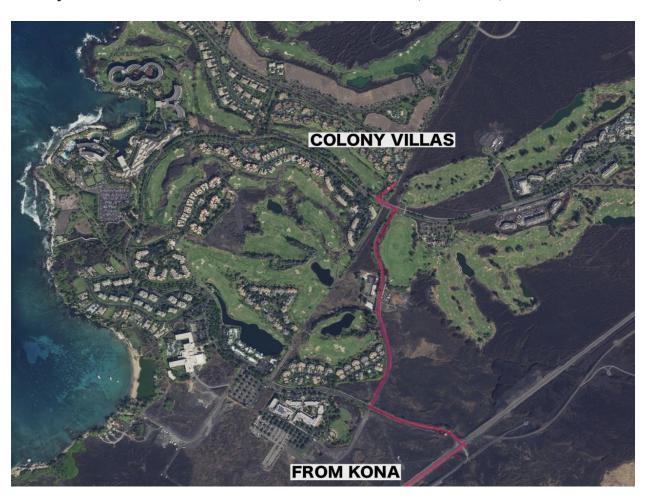

Directions from Kona International Airport to Colony Villas at Waikoloa: Exit the airport and turn left (north) onto Queen Kaahumanu Highway (Highway 19). Drive for approximately 19 miles and turn left at the Waikoloa Beach Resort entrance. Take the first right turn and follow the road until it ends, then turn left. Colony Villas gate will be the first right turn. Refer to your *Arrival Instructions* email for the gate code and entry code to the property. Please refer to the map of Colony Villas provided below for your exact unit location.