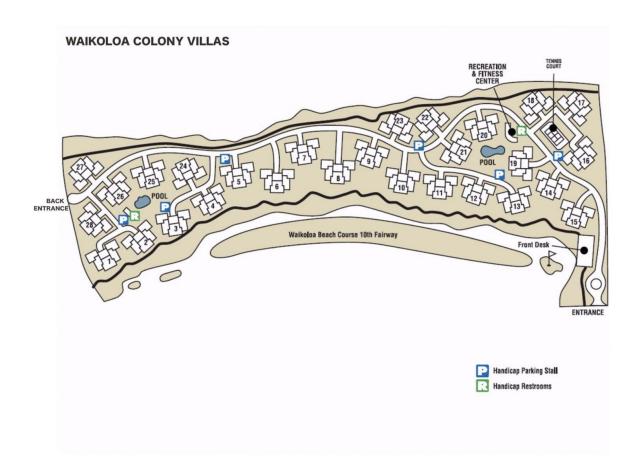

Directions from Kona International Airport to Colony Villas at Waikoloa: Exit the airport and turn left (north) onto Queen Kaahumanu Highway (Highway 19). Drive for approximately 19 miles and turn left at the Waikoloa Beach Resort entrance. Take the first right turn and follow the road until it ends, then turn left. Colony Villas gate will be the first right turn. Refer to your *Arrival Instructions* email for the gate code and entry code to the property. Please refer to the map of Colony Villas provided below for your exact unit location.

## Parking:

You may park in any open parking space.

Colony Villas Address: 69-555 Waikoloa Beach Drive, Waikoloa, HI 96738