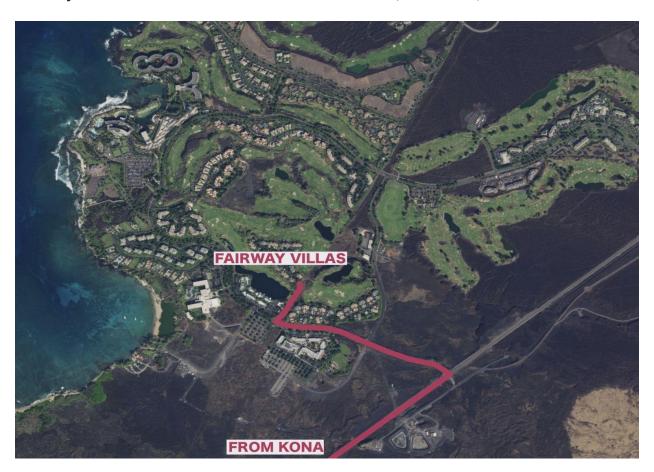

Directions from Kona International Airport to Fairway Villas at Waikoloa Resort: Exit the airport and turn left (north) onto Queen Kaahumanu Highway (Highway 19). Drive for approximately 18.5 miles and turn left at the Waikoloa Beach Resort entrance. Turn right just after the second stop sign (by the gas station), and proceed to the end of the road to the Fairway Villas entrance gate.