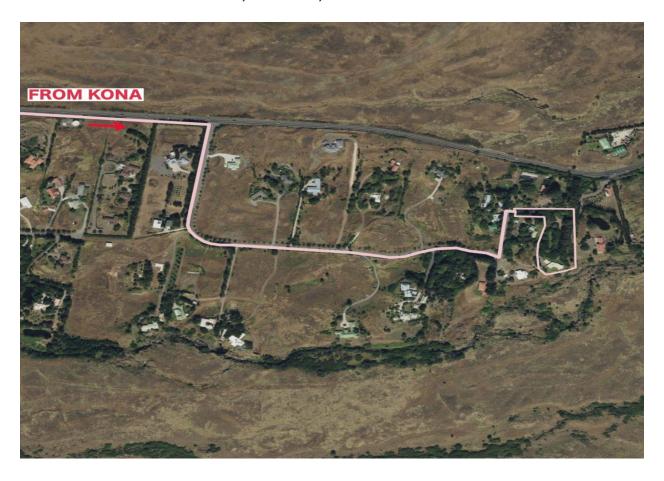

## **Directions from Kona International Airport:**

Exit the airport and turn left (north) onto Queen Kaahumanu Highway (Highway 19). Drive for approximately 30 miles until the road ends, then turn right onto Highway 19 (Kawaihae Road) and continue for 6.5 miles. Turn right onto Ouli Street in the Kanehoa Subdivision (this is the second entrance to the Kanehoa Subdivision) and continue for another ½ mile. At the end of the cul-de-sac, take the first left (90 degree angle turn) and proceed up the road. The entrance to this home will be the first gravel driveway on the right and you will see a sign with the home address (62-2145A Ouli Street, Kamuela, HI 96743-8789). The home will be on your right - the driveway is surrounded by trees and bamboo.

Address: 62-2145 Ouli Street, Kamuela, HI 96743-8789