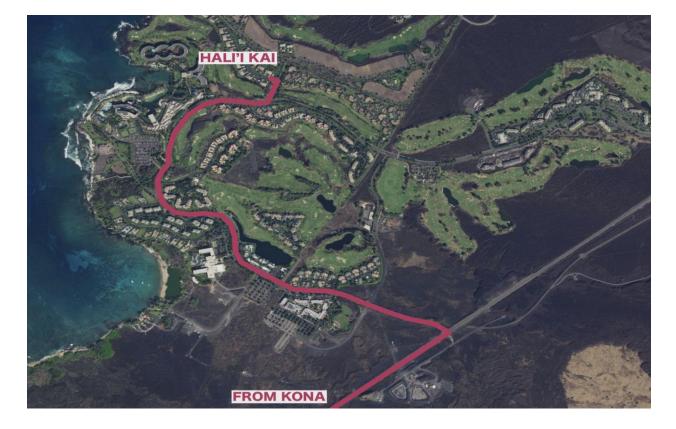

### Directions from Kona International Airport to Halii Kai at Waikoloa:

Exit the airport and turn left (north) onto Queen Kaahumanu Highway (Highway 19). Drive for approximately 18.5 miles and turn left at the Waikoloa Beach Resort entrance. Continue for about two miles passing the Queen's Marketplace, the Waikoloa Beach Marriott Resort & Spa and the Hilton Waikoloa Village Hotel on your left. Take the next left hand turn after the entrance to the Hilton Waikoloa Hotel onto Nawahine Place and the entrance gate to Halii Kai will be on the left at the round-a-bout. Refer to your *Arrival Instructions* email for the gate code and entry code to the property. Please refer to the map of Halii Kai provided below for your exact unit location.