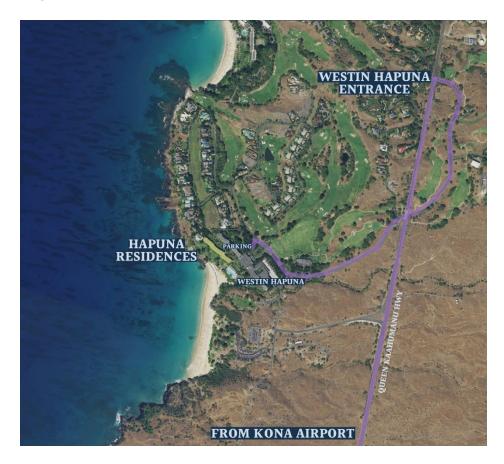

## Directions from Kona International Airport to Hapuna Beach Residences:

Exit the airport and turn left (north) onto Queen Kaahumanu Highway (Highway 19). Drive for approximately 28 miles and turn right at the Hapuna Beach Hotel entrance, proceed to the security gate and give them your name and say that you have a rental at Hapuna Beach Residences. After the security gate, follow Kauna'oa Drive for about two miles and the Westin Hapuna Beach Resort will be on your left. Make a left towards the entrance to the hotel and the private parking entrance to the Hapuna Residences will be on your right before the hotel lobby. For the gate code, refer to the *Arrival Instructions* e-mail that you will be sent 48-hours before check-in.