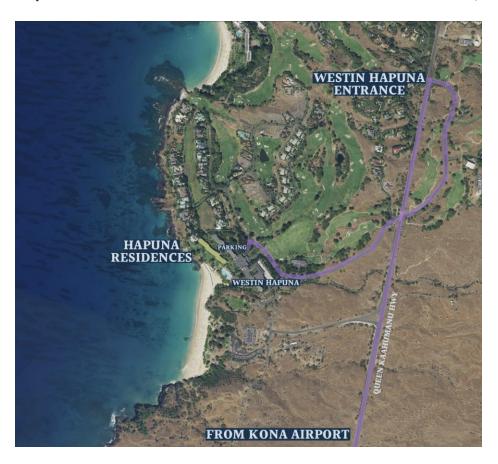

## **Directions from Kona International Airport to Hapuna Beach Residences:**

Exit the airport and turn left (north) onto Queen Kaahumanu Highway (Highway 19). Drive for approximately 28 miles and turn right at the Hapuna Beach Hotel entrance, proceed to the security gate and give them your name and say that you are a guest renting Hapuna Beach Residence B32. After the security gate, follow Kauna'oa Drive for about two miles and the Westin Hapuna Beach Resort will be on your left. Make a left towards the entrance to the hotel and the private parking entrance to the Hapuna Residences will be on your right before the hotel lobby. For the gate code, refer to the *Arrival Instructions* e-mail that you will be sent 48-hours before check-in.