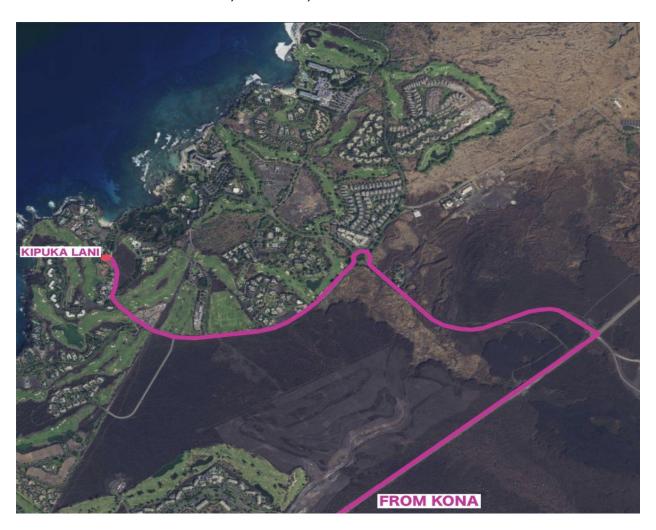

## **Directions from the Kona Airport to Kipuka Lani:**

Exit the airport and turn left (north) onto Queen Kaahumanu Highway (Highway 19). Drive for approximately 19.5 miles and turn left into the Mauna Lani Resort. At the first traffic circle, take the third exit and continue driving on South Kaniku Drive until the road ends in a round-a-bout. Kipuka Lani is the last house on the left before the round-a-bout.