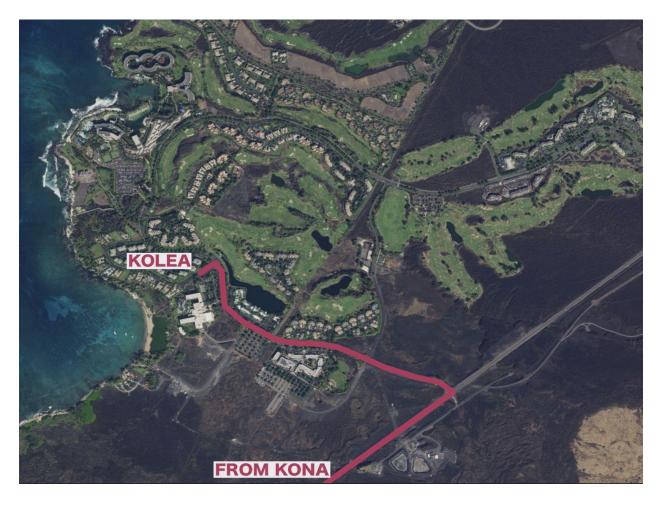

## Directions from Kona International Airport to Kolea #8 at Waikoloa:

Exit the airport and turn left (north) onto Queen Kaahumanu Highway (Highway 19). Drive for approximately 18.5 miles and turn left at the Waikoloa Beach Resort entrance. Continue about a mile - passing the Queen's Marketplace and Waikoloa Beach Marriott Resort & Spa on your left. Take the next left turn after the entrance to the Marriott into Kolea at Waikoloa. Refer to your *Arrival Instructions* email that will be sent within 48 hours of your arrival for the gate code and entry code to the property.