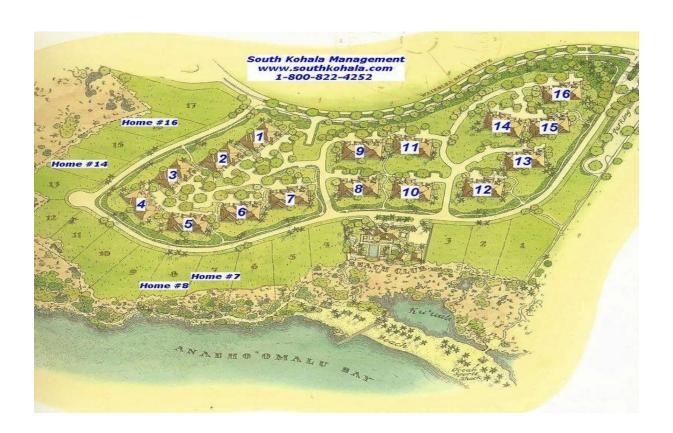

## Directions from Kona International Airport to Kolea at Waikoloa:

Exit the airport and turn left (north) onto Queen Kaahumanu Highway (Highway 19). Drive for approximately 18.5 miles and turn left at the Waikoloa Beach Resort entrance. Continue about a mile passing the Queen's Marketplace and Waikoloa Beach Marriott Resort & Spa on your left. Take the next left-hand turn lane into the Kolea at Waikoloa property. Refer to your *Arrival Instructions* email for the gate code and entry code to the property. Please refer to the map of Kolea provided below for your exact unit location.