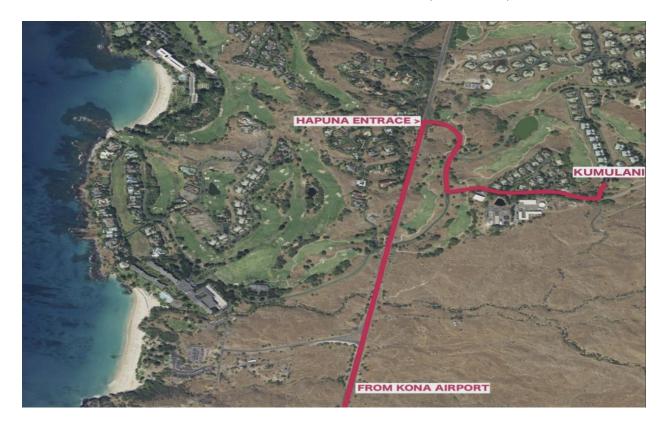

### Directions from Kona International Airport to Kumulani at Mauna Kea:

Exit the airport and turn left (north) onto Queen Kaahumanu Highway (Highway 19). Drive for approximately 28.6 miles and turn right at the Hapuna Beach Hotel entrance, proceed to the security gate and give them your name and unit information. After the security gate, take the second left on to Amaui Drive. The entry gate for Kumulani will be your second left at Lolii Way. For the gate code and entry code, refer to the *Arrival Instructions* e-mail that you will be sent 48-hours before check-in. Please refer to the map of Kumulani provided below for your exact unit location.