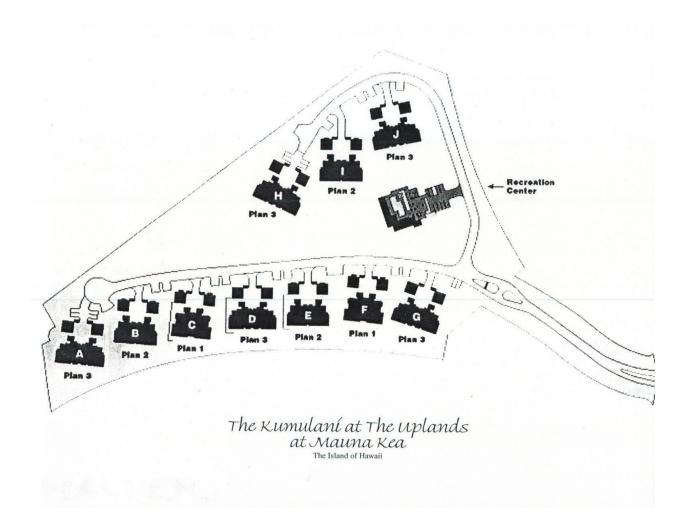

### Directions from Kona International Airport to Kumulani at Mauna Kea:

Exit the airport and turn left (north) onto Queen Kaahumanu Highway (Highway 19). Drive for approximately 28.6 miles and turn right at the Hapuna Beach Hotel entrance, proceed to the security gate and give them your name and unit information. After the security gate, take the second left on to Amaui Drive. The entry gate for Kumulani will be your second left at Lolii Way. For the gate code and entry code, refer to the *Arrival Instructions* e-mail that you will be sent 48-hours before check-in. Please refer to the map of Kumulani provided below for your exact unit location.